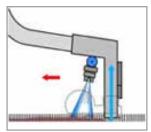

Advantages of Sabrina-Maxi:

- High-waterlift technology allows incomparable dirt removal and shortest drying time: carpet can be dry in 1 hour!
- The size of the machine is small compared to its tank capacity. The machine is easy to carry even in a small car.
- Carpet tool with aluminium vacuum head, practically indestructible.
- Special profile of the vacuum head, which allows to get the best suction even when the tool inclination changes.
- The height of the handle is adjustable, for greater ergonomics. The handle allows the worker to lift the tool and to press the vacuum head down on carpet with a very small effort.
- Spraying valve designed for avoiding any breaking.
- Tubes in stainless steel, strong and rustproof for the whole machine life.
- Quick disconnect spray nozzles, which can be removed by hand, without using any tool. The nozzles can beeasily cleaned.
- It is possible to attach the optional instant hot water unit (HT1800) to the machine, in order to make the cleaning even more effective.
- Using the optional power-brush tool NS270BRUSH, it is possible to get excellent cleaning results, leaving carpet perfectly clean and dry in a single pass.
- With the optional vacuum tool NS270TURBODUST, it is possible to vacuum dust before cleaning, with the same machine.