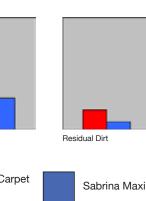

## Drying Time Residual Dirt

Sabrina-Maxi is a professional machine for cleaning medium areas of carpet. Its high-waterlift vacuum system allows to recover the maximum quantity of dirt from carpet and to get a shortest drying time. Strong, compact and easy to carry, this machine is ideal for cleaning companies. Its small width makes it particularly suitable also for cleaning in trains, busses, cinemas and planes.

Advantages of Sabrina-Maxi:

- High-waterlift technology allows incomparable dirt removal and shortest drying time: carpet can be dry in 1 hour!
- The size of the machine is small compared to its tank capacity. The machine is easy to carry even in a small car.
- Carpet tool with aluminium vacuum head, practically indestructible.
- Special profile of the vacuum head, which allows to get the best suction even when the tool inclination changes.
- The height of the handle is adjustable, for greater ergonomics. The handle allows the worker to lift the tool and to press the vacuum head down on carpet with a very small effort.
- Spraying valve designed for avoiding any breaking.
- Tubes in stainless steel, strong and rustproof for the whole machine life.
- Quick disconnect spray nozzles, which can be removed by hand, without using any tool. The nozzles can beeasily cleaned.
- It is possible to attach the optional instant hot water unit (HT1800) to the machine, in order to make the cleaning even more effective.
- Using the optional power-brush tool NS270BRUSH, it is possible to get excellent cleaning results, leaving carpet perfectly clean and dry in a single pass.
- With the optional vacuum tool NS270TURBODUST, it is possible to vacuum dust before cleaning, with the same machine.