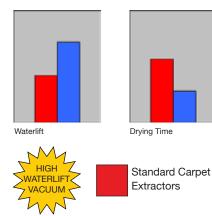

## Drying Time Residual Dirt

Sabrina-Maxi is a professional machine for cleaning medium areas of carpet. Its high-waterlift vacuum system allows to recover the maximum quantity of dirt from carpet and to get a shortest drying time. Strong, compact and easy to carry, this machine is ideal for cleaning companies. Its small width makes it particularly suitable also for cleaning in trains, busses, cinemas and planes.

Advantages of Sabrina-Maxi:

- High-waterlift technology allows incomparable dirt removal and shortest drying time: carpet can be dry in 1 hour!
- The size of the machine is small compared to its tank capacity. The machine is easy to carry even in a small car.
- Carpet tool with aluminium vacuum head, practically indestructible.
- Special profile of the vacuum head, which allows to get the best suction even when the tool inclination changes.
- The height of the handle is adjustable, for greater ergonomics. The handle allows the worker to lift the tool and to press the vacuum head down on carpet with a very small effort.
- Spraying valve designed for avoiding any breaking.
- Tubes in stainless steel, strong and rustproof for the whole machine life.
- Quick disconnect spray nozzles, which can be removed by hand, without using any tool. The nozzles can beeasily cleaned.
- It is possible to attach the optional instant hot water unit (HT1800) to the machine, in order to make the cleaning even more effective.
- Using the optional power-brush tool NS270BRUSH, it is possible to get excellent cleaning results, leaving carpet perfectly clean and dry in a single pass.
- With the optional vacuum tool NS270TURBODUST, it is possible to vacuum dust before cleaning, with the same machine.