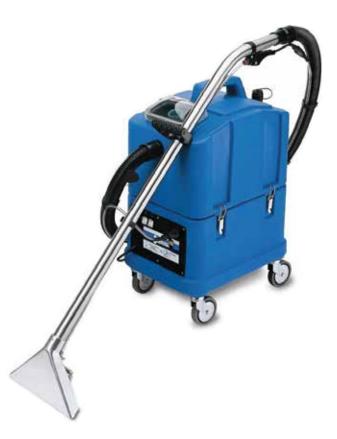

## Sabrina - Maxi

Injection - Extraction Cleaning

## Drying Time Residual Dirt

Sabrina-Maxi is a professional machine for cleaning medium areas of carpet. Its high-waterlift vacuum system allows to recover the maximum quantity of dirt from carpet and to get a shortest drying time. Strong, compact and easy to carry, this machine is ideal for cleaning companies. Its small width makes it particularly suitable also for cleaning in trains, busses, cinemas and planes.

Advantages of Sabrina-Maxi:

- High-waterlift technology allows incomparable dirt removal and shortest drying time: carpet can be dry in 1 hour!
- The size of the machine is small compared to its tank capacity. The machine is easy to carry even in a small car.
- Carpet tool with aluminium vacuum head, practically indestructible.
- Special profile of the vacuum head, which allows to get the best suction even when the tool inclination changes.
- The height of the handle is adjustable, for greater ergonomics. The handle allows the worker to lift the tool and to press the vacuum head down on carpet with a very small effort.
- Spraying valve designed for avoiding any breaking.
- Tubes in stainless steel, strong and rustproof for the whole machine life.
- Quick disconnect spray nozzles, which can be removed by hand, without using any tool. The nozzles can beeasily cleaned.
- It is possible to attach the optional instant hot water unit (HT1800) to the machine, in order to make the cleaning even more effective.
- Using the optional power-brush tool NS270BRUSH, it is possible to get excellent cleaning results, leaving carpet perfectly clean and dry in a single pass.
- With the optional vacuum tool NS270TURBODUST, it is possible to vacuum dust before cleaning, with the same machine.