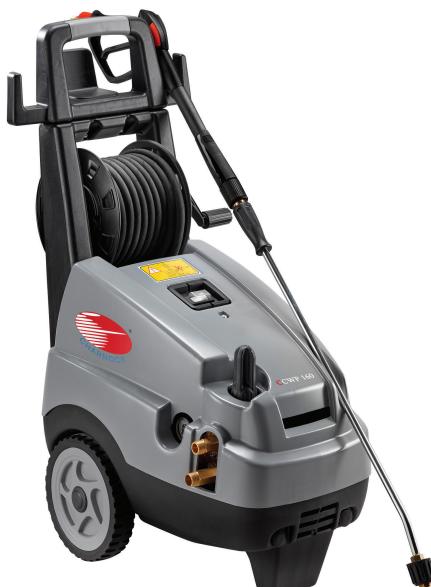

## High Pressure Cleaner - CCWP 160

## Features:

- 4 poles electrical motor (1450 RPM) with thermal protection and air cooling.
- Three ceramic coated pistons,
- Built-in by-pass valve nickel plating brass linear pump head with high temperature water seals and bushing.
- Suction and delivery S.S valves
- Low Voltage and delayed Total Stop
- Built-in Detergent tank for indirect suction.
- Pressure regulator.
- Glicerine Pressure gauge
- Hose-reel

## **Standard Accessories**

Trigger Gun Spray Lance Nozzle Rotox Lance High pressure hose - 8 mtrs

| Model<br>No | Motor<br>Power | Power        | RPM  | Pressure | High<br>Pressure Hose | Water<br>Delivery | Max.water inlet/<br>Outlet temp | Power<br>Cable | Weight | Size               |
|-------------|----------------|--------------|------|----------|-----------------------|-------------------|---------------------------------|----------------|--------|--------------------|
| CCWP 160    | 3000 W         | 230V - 50 HZ | 1450 | 160 bar  | 10 mtrs               | 540 l/h           | 40°C                            | 5 mtrs         | 33 Kgs | 760 x 410 x 750 mm |