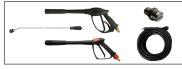

## **Standard Accessories**

Trigger Gun Spray Lance Nozzle Rotox Lance High pressure hose - 8 mtrs

| Model<br>No | Motor<br>Power | Power        | RPM  | Pressure | High<br>Pressure Hose | Water<br>Delivery | Max.water inlet/<br>Outlet temp | Power<br>Cable | Weight | Size               |
|-------------|----------------|--------------|------|----------|-----------------------|-------------------|---------------------------------|----------------|--------|--------------------|
| CCWP 160    | 3000 W         | 230V - 50 HZ | 1450 | 160 bar  | 10 mtrs               | 540 l/h           | 40°C                            | 5 mtrs         | 33 Kgs | 760 x 410 x 750 mm |