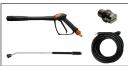

## **Standard Accessories**

Trigger Gun with rotating coupling Spray Lance Nozzle High pressure hose - 10 mtrs

| Model<br>No | Motor<br>Power | Power        | RPM  | Pressure | High<br>Pressure Hose | Water<br>Delivery | Max.water inlet/<br>Outlet temp | Power<br>Cable | Weight  | Size               |
|-------------|----------------|--------------|------|----------|-----------------------|-------------------|---------------------------------|----------------|---------|--------------------|
| CHW 15      | ) 3000 W       | 230V - 50 HZ | 1450 | 150 bar  | 10 mtrs               | 540 l/h           | 40 / 140 °C                     | 5 mtrs         | 113 Kgs | 940 x 650 x 900 mm |