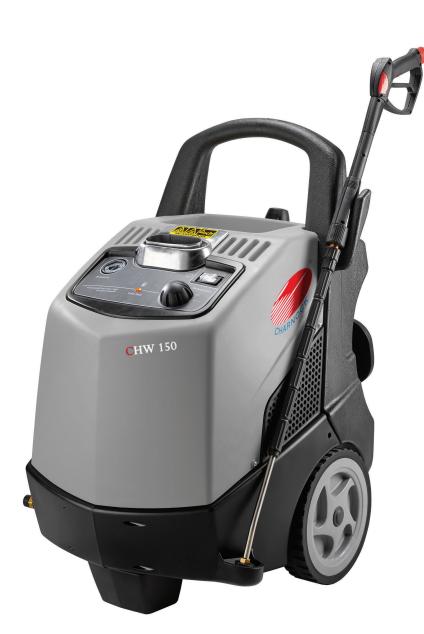

## High Pressure Cleaner - CHW 150

## Features:

- 4 poles electrical motor (1450 RPM) with thermal protection and water cooling
- Three ceramic coated pistons.
- Built-in by-pass valve nickel plating brass linear pump head with high temperature water seals and bushing.
- Low voltage and delayed Total Stop.
- Suction and delivery S. S. valves.
- Vertical burner with high thermal efficiency steel coil.
- Temperature regulation gauge with high sensitive stainless steel sensor.
- Detergent built-in tank (4,2 lt) for indirect suction.
- Auxiliary motor for burner.
- Heavy duty steel frame.
- Hose reel with brake (optional).

## **Standard Accessories**

Trigger Gun with rotating coupling Spray Lance Nozzle High pressure hose - 10 mtrs

| Model<br>No | Motor<br>Power | Power        | RPM  | Pressure | High<br>Pressure Hose | Water<br>Delivery | Max.water inlet/<br>Outlet temp | Power<br>Cable | Weight  | Size               |
|-------------|----------------|--------------|------|----------|-----------------------|-------------------|---------------------------------|----------------|---------|--------------------|
| CHW 15      | ) 3000 W       | 230V - 50 HZ | 1450 | 150 bar  | 10 mtrs               | 540 l/h           | 40 / 140 °C                     | 5 mtrs         | 113 Kgs | 940 x 650 x 900 mm |