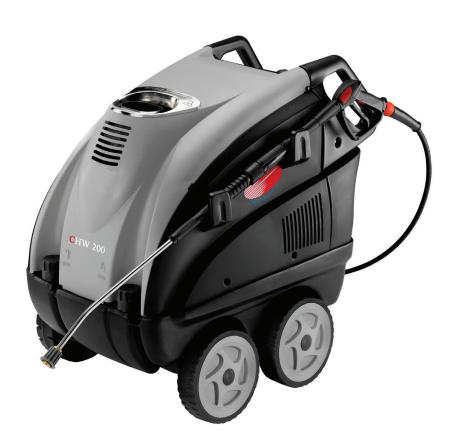

## High Pressure Cleaner - CHW 200

## Features:

- 4 poles electrical motor (1450 RPM) with thermal protection and water cooling.
- Three ceramic coated pistons.
- Built-in by-pass valve nickel plating brass linear pump head with high temperature water seals and bushing.
- Integrated elastic joint, for best pump coupling.
- Low voltage and delayed Total Stop.
- Suction and delivery S. S. valves.
- Vertical burner with high thermal efficiency steel coil.
- Temperature regulation gauge with high sensitive stainless steel sensor.
- Detergent built-in tank (3 lt).
- Auxiliary motor for burner air cooling and mechanical two ways fuel pump.
- Hose reel (optional).

## **Standard Accessories**

Trigger Gun with rotating coupling Spray Lance Nozzle High pressure hose - 10 mtrs

| Model<br>No | Motor<br>Power | Power        | RPM  | Pressure | High<br>Pressure Hose | Water<br>Delivery | Max.water inlet/<br>Outlet temp | Power<br>Cable | Weight  | Size               |
|-------------|----------------|--------------|------|----------|-----------------------|-------------------|---------------------------------|----------------|---------|--------------------|
| CHW 200     | 7300 W         | 400V - 50 HZ | 1450 | 200 bar  | 10 mtrs               | 900 l/h           | 40 / 140 °C                     | 5 mtrs         | 129 Kgs | 940 x 650 x 900 mm |