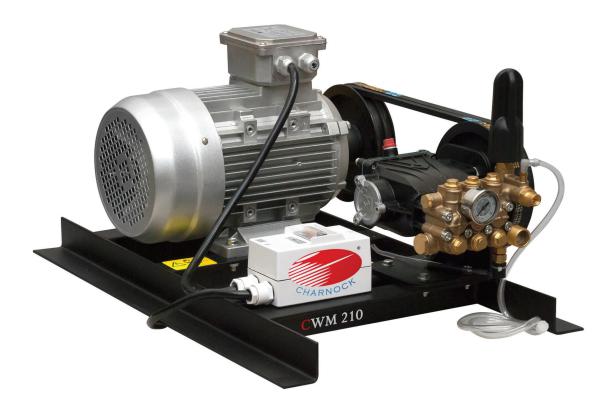

## Professional Cold Water High Pressure Cleaner - CWM 210

## Features:

- 4 poles electrical motor (1450 RPM) with thermal protection
- Three ceramic coated pistons, brass linear pump head with built-in by-pass valve
- Suction and delivery S/S valves
- By-pass thermal protection with safety valve
- Integrated detergent suction with external suction probe
- Pressure regulator
- Glicerine pressure gauge

## Standard Accessories

| Model No | Motor Power | Operating<br>Pressure Bar | Max Delivery<br>Rate L/H | abs. Power<br>W/Voltage | RPM  | Power<br>Cable | Weight | Size               |
|----------|-------------|---------------------------|--------------------------|-------------------------|------|----------------|--------|--------------------|
| CWM 210  | 7000 W      | 30 – 200 (Max 210)        | 900                      | 700 - 400V ~ 50Hz       | 1450 | 5 mtrs         | 58 Kgs | 795 x 490 x 400 mm |