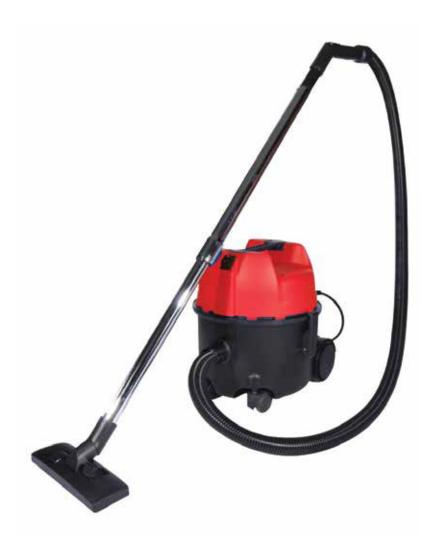

## Dry Vaccum Cleaner - CD 10

Standard Accessories

In a Low-Nose design, this machine is small, handy and strong in suction. It has multi-purpose attachments that fix to the main unit easily. The product is suitable for families, members clubs, workshops, factory premises, office bulidings and other large-scale public places and many more.

The unique dry vacuum cleaners for dry and solid materials, features a performance to perfectly satisfy any cleaning and maintenance issue. Equipped with a turbine motor power, needs less maintenance, grants the highest reliability and can work for long hours.

All Pictures shown are for Illustration purpose only. Standard Accessories may vary.

| Model No | Motor | Power                | Vaccum<br>Suction | Air Flow<br>(Itrs/sec) | Capacity | Power Cord | Weight | Size           |
|----------|-------|----------------------|-------------------|------------------------|----------|------------|--------|----------------|
| CD 10    | 1000W | 240-240 V AC 50/60Hz | 1800              | 48                     | 10 L     | 7 m        | 7 Kg   | 400x380x400 mm |