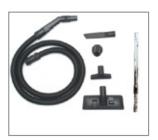

## Dry Vaccum Cleaner - CD 10

Standard Accessories

In a Low-Nose design, this machine is small, handy and strong in suction. It has multi-purpose attachments that fix to the main unit easily. The product is suitable for families, members clubs, workshops, factory premises, office bulidings and other large-scale public places and many more.

All Pictures shown are for Illustration purpose only. Standard Accessories may vary.

| Model No | Motor | Power                | Vaccum<br>Suction | Air Flow<br>(Itrs/sec) | Capacity | Power Cord | Weight | Size           |
|----------|-------|----------------------|-------------------|------------------------|----------|------------|--------|----------------|
| CD 10    | 1000W | 240-240 V AC 50/60Hz | 1800              | 48                     | 10 L     | 7 m        | 7 Kg   | 400x380x400 mm |