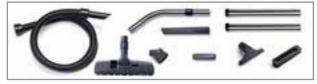

All Pictures shown are for Illustration purpose only. Standard Accessories may vary.

Features

- H14 Hepa-Flo filtration
- Plugged cable rewind
- AutoSave energy saving tech
- Complete with accessory Kit
- Wand docking

Standard Accessories

| Model No | Motor      | Air Flow<br>(Itrs/sec) | Power            | Suction       | Range  | Capacity | Weight | Size               |
|----------|------------|------------------------|------------------|---------------|--------|----------|--------|--------------------|
| PPH 320A | 1200/600 W | 42 L/sec               | 230 V AC 50/60Hz | 2500 /1500 mm | 31.8 m | 12 L     | 7.7 Kg | 355 x 355 x 460 mm |