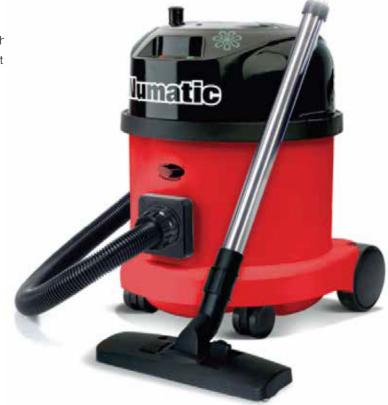

## Commercial Dry Vaccum Cleaner - PPH 320A

The PPH has all the many advanced features of the ProVac model range with an additional Hepa filter module achieving an exceptional H14 – 99.997% standard, down to 0.3 micron particle size.

Equipped with autoSave the PPH320A provides powerful cleaning and upto 50% energy savings. Now with the unique plugged cable rewind system, allowing simple cable replacement if needed.

Hepaflo filtration not only raises performance standards but provides for clean and convenient emptying when full.

All Pictures shown are for Illustration purpose only. Standard Accessories may vary.

Features

- H14 Hepa-Flo filtration
- Plugged cable rewind
- AutoSave energy saving tech
- Complete with accessory Kit
- Wand docking