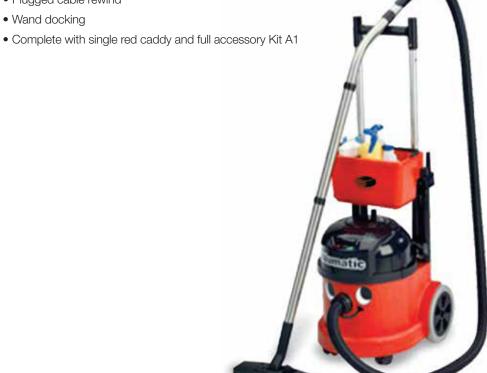

## Commercial Dry Vaccum Cleaner - PPT 390A

Innovative trolley-style vacuum with AutoSave technology. The PPT 390A vacuum provides ease of handling and the total convenience of lift off storage for all the cleaning essentials. Using the optional extra caddy (red, blue, green or yellow) the PPT can accommodate even more storage.

Equipped with AutoSave the PPT 390A provides powerful cleaning and up to 50% energy savings. Now with the unique plugged cable rewind system, allowing simple cable replacement if needed.

Hepaflo filtration not only raises performance standards but provides for clean and convenient emptying when full.

## Features

- AutoSave energy saving technology
- Hepa-Flo filtration
- Plugged cable rewind

Standard Accessories

| Model No  | Motor      | Air Flow | Power            | Suction       | Capacity | Weight | Size               |
|-----------|------------|----------|------------------|---------------|----------|--------|--------------------|
| PPT 390 A | 1200/600 W | 42 L/sec | 230 V AC 50/60Hz | 2500 /1500 mm | 15 L     | 8.6 Kg | 355 x 355 x 655 mm |