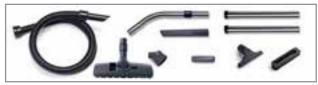

All pictures shown are for Illustration purpose only. Standard accessories may vary.

## Features

- AutoSave energy saving technology
- Hepa-Flo filtration
- Plugged cable rewind

Standard Accessories

| Model No  | Motor      | Air Flow | Power            | Suction       | Capacity | Weight | Size               |
|-----------|------------|----------|------------------|---------------|----------|--------|--------------------|
| PPT 390 A | 1200/600 W | 42 L/sec | 230 V AC 50/60Hz | 2500 /1500 mm | 15 L     | 8.6 Kg | 355 x 355 x 655 mm |