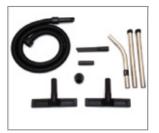

Although twice the capacity we have added a folding handle design allowing easy movement when in use whilst also allowing compact storage.

The accessory kit provides tools for both wet and dry operation with stainless steel tube sets as standard.

Accessories