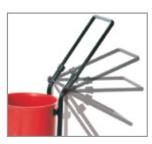

Although twice the capacity we have added a folding handle design allowing easy movement when in use whilst also allowing compact storage.

The accessory kit provides tools for both wet and dry operation with stainless steel tube sets as standard.