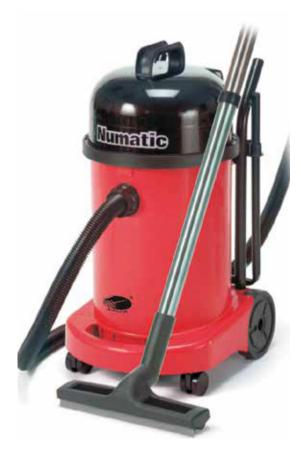

## Industrial Wet & Dry Vaccum Cleaner - WV 470-2

The WV470-2 provides a larger alternative to the 370-380 series, with twice the capacity but to the same high performance standard be it wet or dry.

What is very important is for professional use we do not mix both the functions of wet and dry operation otherwise the result can be a container full of almost MUD which becomes difficult to empty and will be detrimental to performance. All machines are wet or dry and the change from one to the other is designed to be simplicity itself exchanging a dry filter for wet safety float value and a change of floor nozzle or vice versa.

All Pictures shown are for Illustration purpose only. Standard Accessories may vary.

Model NoMotorPowerAirflowSuctionDryWetRangeWeightSizeWV 470-21200 W230V AC 50/60 Hz40 L/sec2500 mm27 L20 L26.8 m9.6 Kgs358 x 450 x 710 mm