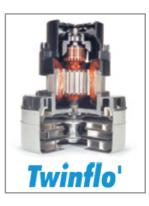

## Industrial Wet & Dry Vaccum Cleaner - WV 470-2

The WV470-2 provides a larger alternative to the 370-380 series, with twice the capacity but to the same high performance standard be it wet or dry.

What is very important is for professional use we do not mix both the functions of wet and dry operation otherwise the result can be a container full of almost MUD which becomes difficult to empty and will be detrimental to performance. All machines are wet or dry and the change from one to the other is designed to be simplicity itself exchanging a dry filter for wet safety float value and a change of floor nozzle or vice versa.