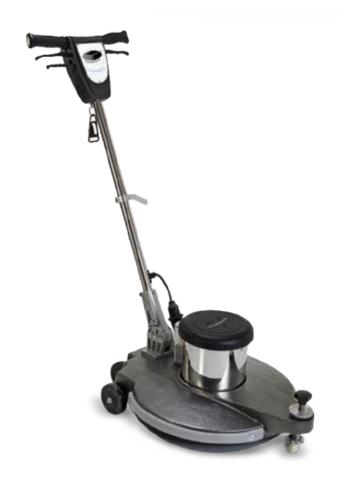

## High Speed Burnishing Machine - CHB 1500

Mains Plug

The machine is unique in many respects and adjusts the height to varying floor conditions. A polishing machine makes a rough, non-reflective, surface into a smooth, highly light reflective (glossy) surface. Especially suited for high-speed buffing. Moves with a pad at high rotational speeds making the process highly effective and efficient. This machine will also be very well received in many congested applications as its functional characteristics are totally neutral allowing operation and control even in the most confined of locations.

Height Adjustable Wheel

Cable Secure

| Model No | Motor  | Voltage      | Disc   | Spee d   | Weigh t | C able lengt h | Size                |
|----------|--------|--------------|--------|----------|---------|----------------|---------------------|
| CHB 1500 | 1500 w | 230V-AC-50HZ | 500 mm | 1500 rpm | 55 kg   | 12m            | 1210 x 710 x 540 mm |