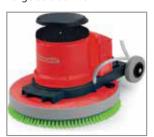

## Scrubber & Polishers - HFM 1515

Simple to Use Operator Handle

Large Solution Tank

Optional Hi-Dust Filter

150/230 RPM Gear Box

The HFM 1515 provides superb performance, machine comes with 150rpm speed making the machine suitable for the complete range of floor care operations. The enhanced Hurricane cooling system added to the ATC, (Automatic Torque Control) provides superb performance with a full 450mm brush range together and a 400mm padloc pad drive system.

All models are fitted as standard with our generous oversize Hurricane 1500W drive motor allowing for higher speeds and the use of added weight as required. With the range of speeds available machines can be selected to cover the whole range of floor care maintenance be it scrubbing, polishing, buffing, burnishing or spray cleaning.