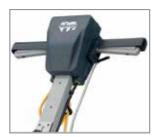

## Scrubber & Polishers - HFM 1515

Simple to Use Operator Handle

Large Solution Tank

Optional Hi-Dust Filter

150/230 RPM Gear Box

The HFM 1515 provides superb performance, machine comes with 150rpm speed making the machine suitable for the complete range of floor care operations. The enhanced Hurricane cooling system added to the ATC, (Automatic Torque Control) provides superb performance with a full 450mm brush range together and a 400mm padloc pad drive system.