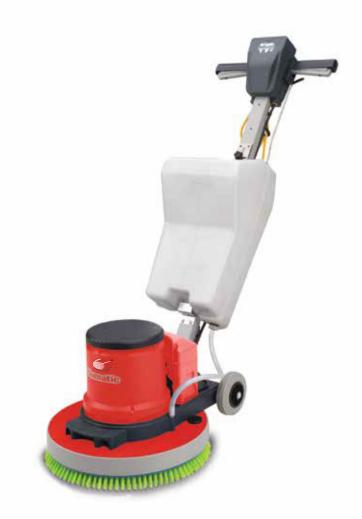

## Scrubber & Polishers - HFM 1515

Simple to Use Operator Handle

Large Solution Tank

Optional Hi-Dust Filter

150/230 RPM Gear Box

The HFM 1515 provides superb performance, machine comes with 150rpm speed making the machine suitable for the complete range of floor care operations. The enhanced Hurricane cooling system added to the ATC, (Automatic Torque Control) provides superb performance with a full 450mm brush range together and a 400mm padloc pad drive system.

The Hurricane motor concept is designed to keep its "Cool" under continuous and arduous operation whilst its seamless power transmission to the floor is via our long life, oil filled, low load planetary gearbox.

All models are fitted as standard with our generous oversize Hurricane 1500W drive motor allowing for higher speeds and the use of added weight as required. With the range of speeds available machines can be selected to cover the whole range of floor care maintenance be it scrubbing, polishing, buffing, burnishing or spray cleaning.

| Model No | Motor  | Pad   | Brush | Power         | Speed   | Vacuum          | Range | Weight | Size                |
|----------|--------|-------|-------|---------------|---------|-----------------|-------|--------|---------------------|
| HFM 1515 | 1500 w | 400mm | 450mm | 230V AC 50 Hz | 150 rpm | Optional DT 130 | 32m   | 30 kg  | 1185 x 580 x 450 mm |