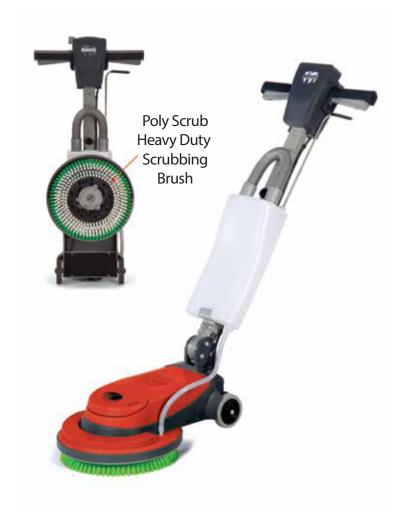

A full range of 33cm (13 )/40cms(16 ) brushes and pad drives allows the machine to be used for all of the primary floor care functions. With a total weight of only 18kg and an operating speed of 200 rpm, the machine literally exudes convenience and versatility. Fast and user friendly like never before.