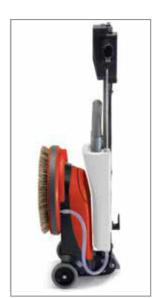

## Lo Line Scrubber - NLL 332

Slim Folder Profile

Powerful Motor

The Loline range of low profile floorcare machines has been developed to meet both the growing demand and need for a choice of models that are smaller in size, lighter in weight, compact and convenient in storage whilst, at the same time, being quick and easy to use without loss of performance.

A full range of 33cm (13 )/40cms(16 ) brushes and pad drives allows the machine to be used for all of the primary floor care functions. With a total weight of only 18kg and an operating speed of 200 rpm, the machine literally exudes convenience and versatility. Fast and user friendly like never before.

| Model No | Motor | Deck  | Pad   | Power         | Speed   | Range | Weight | Size                |
|----------|-------|-------|-------|---------------|---------|-------|--------|---------------------|
| NLL 332  | 400 w | 330mm | 450mm | 230V AC 50 Hz | 200 rpm | 32m   | 18 kg  | 1145 x 330 x 540 mm |