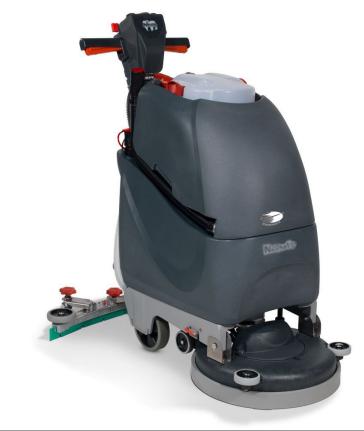

Simple to Use Operator Handle

Easy Brush Access

The TGB3045 offers the best of both worlds with compact design and a full width cleaning capability.

## Features

- Easy to use controls Now with red touch user friendly controls.
- Gel Batteries Up to 2hr working time, 10hr charge time.
- Battery and Hour Meter Simple clear hour/battery indicator.
- Fully Adjustable Handle Flat to upright for perfect position.
- Polyform Chassis New chemical resistant polyform moulded chassis.
- 30L Capacity Structofoam tank.
- 45cm Scrub Width Tilting deck for easy brush change.

Wet-Pick-up Squeegy

Easy tank filling Access

| Model No | Brush<br>Motor | Vac<br>Motor | Power                 | Brush  | Pad Size | Capacity | Brush Speed | Run Time        | Weight | Size           |
|----------|----------------|--------------|-----------------------|--------|----------|----------|-------------|-----------------|--------|----------------|
| TGB3045  | 300 W          | 400 W        | 2 x 12V<br>(24V 55Ah) | 450 mm | 400 mm   | 30 L     | 100 rpm     | 01hr<br>30 mins | 120 kg | 470x890x1100mm |