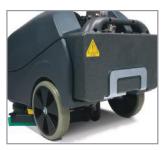

## Twintec Cable Scrubber Drier - TT 1840 G

Simple to Use Operator Handle

Rugged Stainess Steel Chassis

Easy Tank-Filling Access

**Over Fill Control Trash Filter** 

TT 184

Quick Charge Gel Battery Pack

The TwinTec 1840 G mains cable/battery has been engineered to substantially reduce size whilst, at the same time, maximise performance and handling. 1840 series allows hard floor maintenance in areas previously cleaned by mopping systems. With its low noise level and unobtrusive appearance these machines will find itself fully at home in many, if not all, commercial environments be it hospitals, clinics, restaurants, cafeterias, offices, bank and hotel lobbies, etc.

Wherever there's a need for a simple, user friendly, one-pass cleaning machine the 1840 will be sure to match, or exceed, your expectations. With the total freedom of 24V battery, cable free, operation, TTB 1840 G machine will get into areas and places that other machines simply will not go. It comes fitted as standard with our suitcase style 18 amp sealed gel battery pack. An optional second battery will allow extended performance, up to 1.5 hours.

| HUUKLY PEKFUK |                  |                |              |                |           |                   |         |          | MANGE    |                    |
|---------------|------------------|----------------|--------------|----------------|-----------|-------------------|---------|----------|----------|--------------------|
| el No         | Power            | Brush<br>Motor | Vac<br>Motor | Scrub<br>Width | Flow      | Cleaning<br>Range | Speed   | Capacity | Weight   | Size               |
| 340 G         | 220-240V<br>50Hz | 400W           | 300W         | 400 mm         | .35 L/min | 42 m              | 150 rpm | 18 L     | 38.5 Kgs | 880 x 1132 x 520mm |