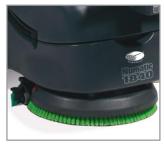

## Twintec Cable Scrubber Drier - TT 1840 G

Simple to Use Operator Handle

Rugged Stainess Steel Chassis

Easy Tank-Filling Access

**Over Fill Control Trash Filter** 

TT 184

Quick Charge Gel Battery Pack

The TwinTec 1840 G mains cable/battery has been engineered to substantially reduce size whilst, at the same time, maximise performance and handling. 1840 series allows hard floor maintenance in areas previously cleaned by mopping systems. With its low noise level and unobtrusive appearance these machines will find itself fully at home in many, if not all, commercial environments be it hospitals, clinics, restaurants, cafeterias, offices, bank and hotel lobbies, etc.

| HUUKLY PEKFUK |                  |                |              |                |           |                   |         |          | MANGE    |                    |
|---------------|------------------|----------------|--------------|----------------|-----------|-------------------|---------|----------|----------|--------------------|
| el No         | Power            | Brush<br>Motor | Vac<br>Motor | Scrub<br>Width | Flow      | Cleaning<br>Range | Speed   | Capacity | Weight   | Size               |
| 340 G         | 220-240V<br>50Hz | 400W           | 300W         | 400 mm         | .35 L/min | 42 m              | 150 rpm | 18 L     | 38.5 Kgs | 880 x 1132 x 520mm |