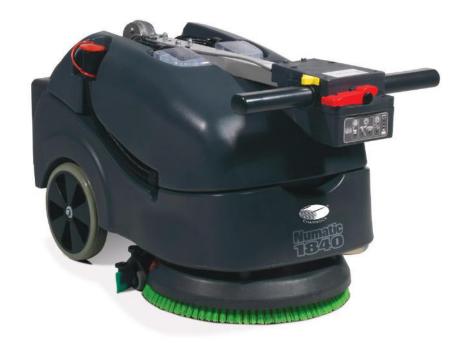

## Twintec Cable Scrubber Drier - TT 1840 G

Simple to Use Operator Handle

Rugged Stainess Steel Chassis

Easy Tank-Filling Access

**Over Fill Control Trash Filter** 

TT 184

Quick Charge Gel Battery Pack

The TwinTec 1840 G mains cable/battery has been engineered to substantially reduce size whilst, at the same time, maximise performance and handling. 1840 series allows hard floor maintenance in areas previously cleaned by mopping systems. With its low noise level and unobtrusive appearance these machines will find itself fully at home in many, if not all, commercial environments be it hospitals, clinics, restaurants, cafeterias, offices, bank and hotel lobbies, etc.

Wherever there's a need for a simple, user friendly, one-pass cleaning machine the 1840 will be sure to match, or exceed, your expectations. With the total freedom of 24V battery, cable free, operation, TTB 1840 G machine will get into areas and places that other machines simply will not go. It comes fitted as standard with our suitcase style 18 amp sealed gel battery pack. An optional second battery will allow extended performance, up to 1.5 hours.

| HUUKLY PEKFUK |                  |                |              |                |           |                   |         |          | MANGE    |                    |
|---------------|------------------|----------------|--------------|----------------|-----------|-------------------|---------|----------|----------|--------------------|
| el No         | Power            | Brush<br>Motor | Vac<br>Motor | Scrub<br>Width | Flow      | Cleaning<br>Range | Speed   | Capacity | Weight   | Size               |
| 340 G         | 220-240V<br>50Hz | 400W           | 300W         | 400 mm         | .35 L/min | 42 m              | 150 rpm | 18 L     | 38.5 Kgs | 880 x 1132 x 520mm |