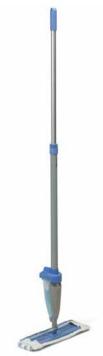

## Spray Mop - SM 40

Without doubt one of the most useful floorcare mopping accessories for professional use.

The standard cleaning head is manufactured from a fabric specially developed and woven to provide excellent dirt retention characteristics and is able to be washed quickly yet effectively ,even by hand but it also machine washable.

The mop head is easily removed and replaced due to the simple elasticated pocket system-no special fixing.

Simple Practical and Professional ... Never Better

| Model No | Bottle | Pad   | Weight | Size    |
|----------|--------|-------|--------|---------|
| NC 3     | 400 ml | 40 cm | 1 kg   | 1400 mm |