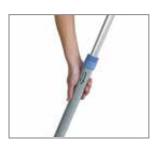

## Spray Mop - SM 40

Without doubt one of the most useful floorcare mopping accessories for professional use.

The standard cleaning head is manufactured from a fabric specially developed and woven to provide excellent dirt retention characteristics and is able to be washed quickly yet effectively ,even by hand but it also machine washable.