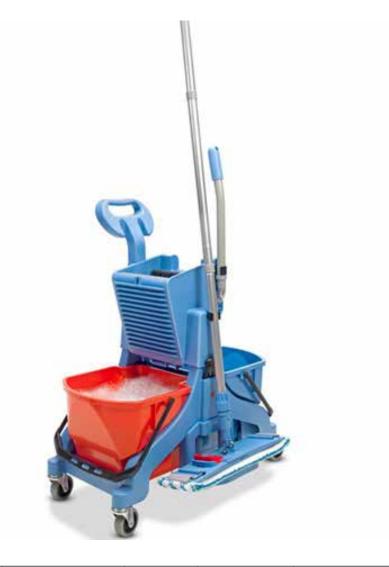

## MidMop MMT – 1616

**Optional Mop Stand** 

All Mop Press

16 + 16 ltr Mop Buckets

75mm Non-Marking Castors

Just one look at the MidMop system tells you it's different and it's the difference that counts.

Firstly the mop press is in the middle providing full and generous access to both 16-litre mop buckets with our patented internal water reservoir and directional discharge system.

The Allmops press is our well proven design, suitable for Kentucky or Flat mops. The 16-litre mop buckets can be removed and replaced without the need to demount the press.

A second handle to assist in movement, a mop stand suitable for Flat Mops and a swing pail which allows you to keep a few essentials on-board but, by virtue of swing design, does not interfere with the full access to the bucket during mopping use.