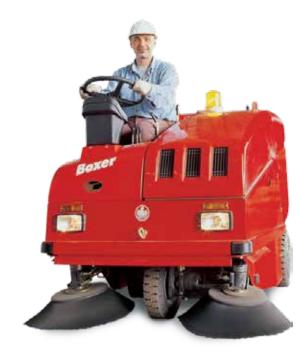

## BOXER - Versatile, Powerful and Strong

The Boxer range offers 7 different medium-large sweepers for professional cleaning. Boxer, with its 240 I capacity hopper, is available battery powered and in 4 different engine versions, Diesel, LPG and petrol. Superboxer, with oversize hopper, vacuum and filters for the most difficult applications, is available in Diesel and battery versions. Its simplicity to use and maintain, its reliability and low running costs make Boxer particularly suitable for h

OPTIONAL

Canopy, headlights and Dust Conveyor

Third arm

Anti-Particulate Filter

12400 M<sup>2</sup>/H

(L)

300 M<sup>2</sup>/H