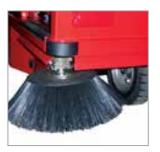

## BOXER - Versatile, Powerful and Strong

The Boxer range offers 7 different medium-large sweepers for professional cleaning. Boxer, with its 240 I capacity hopper, is available battery powered and in 4 different engine versions, Diesel, LPG and petrol. Superboxer, with oversize hopper, vacuum and filters for the most difficult applications, is available in Diesel and battery versions. Its simplicity to use and maintain, its reliability and low running costs make Boxer particularly suitable for h