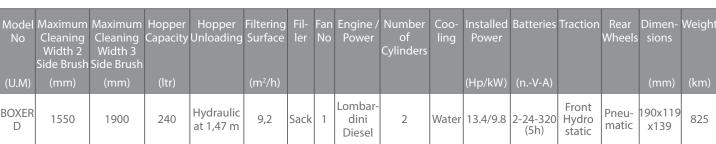

## BOXER - Versatile, Powerful and Strong



The Boxer range offers 7 different medium-large sweepers for professional cleaning. Boxer, with its 240 I capacity hopper, is available battery powered and in 4 different engine versions, Diesel, LPG and petrol. Superboxer, with oversize hopper, vacuum and filters for the most difficult applications, is available in Diesel and battery versions. Its simplicity to use and maintain, its reliability and low running costs make Boxer particularly suitable for h







OPTIONAL



Canopy, headlights and Dust Conveyor



Third arm



Anti-Particulate Filter

12400 M<sup>2</sup>/H

(L)

300 M<sup>2</sup>/H

## HOURLY PERFORMANCE