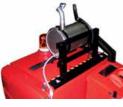

OPTIONAL

Canopy, headlights and Dust Conveyor

Third arm

Anti-Particulate Filter

12400 M<sup>2</sup>/H

(L)

300 M<sup>2</sup>/H