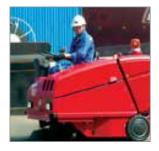

## BOXER - Versatile, Powerful and Strong

The Boxer range offers 7 different medium-large sweepers for professional cleaning. Boxer, with its 240 I capacity hopper, is available battery powered and in 4 different engine versions, Diesel, LPG and petrol. Superboxer, with oversize hopper, vacuum and filters for the most difficult applications, is available in Diesel and battery versions. Its simplicity to use and maintain, its reliability and low running costs make Boxer particularly suitable for h