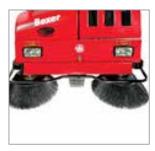

## BOXER - Versatile, Powerful and Strong

The Boxer range offers 7 different medium-large sweepers for professional cleaning. Boxer, with its 240 I capacity hopper, is available battery powered and in 4 different engine versions, Diesel, LPG and petrol. Superboxer, with oversize hopper, vacuum and filters for the most difficult applications, is available in Diesel and battery versions. Its simplicity to use and maintain, its reliability and low running costs make Boxer particularly suitable for h