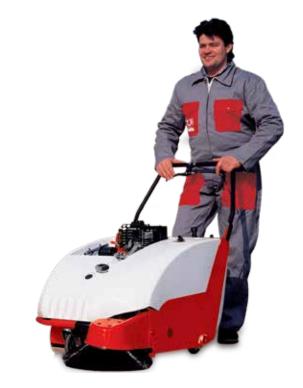

## BRAVA - Agile, Versatile and Strong

Brava is made for brushing quickly and easily. It will save you time and money and will keep your facilities clean with great advantages for your business and health. The Brava range is made up of three walk-behind sweeper models.

## HOURLY PERFORMANCE

2600 M<sup>2</sup>/H

300 M<sup>2</sup>/H

| Model No<br>(U.M) | Maximum<br>Cleaning<br>Width<br>(mm) | Hopper<br>Capacity<br>(ltr) | Hopper<br>Unloading | Filtering<br>Surface<br>(m²/h) | Engine /<br>Power | Installed<br>Power<br>(Hp/kW) | Batteries<br>(nV-A) | Traction | Dust<br>Filter<br>Shaker | Weight<br>(kg) | Dimensions (mm)  |
|-------------------|--------------------------------------|-----------------------------|---------------------|--------------------------------|-------------------|-------------------------------|---------------------|----------|--------------------------|----------------|------------------|
| BRAVA E           | 655                                  | 40                          | Manual              | 2,25                           | Battery 12V       | 0.25/0.30                     | 12-115 (5h)         | Manual   | Manual                   | 60             | 1290x630<br>x970 |
| BRAVA H           | 655                                  | 40                          | Manual              | -                              | Petrol            | 4.0/2,9                       | -                   | Manual   | Manual                   | 62             | 1290x630<br>x970 |