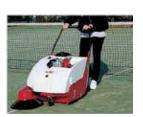

## BRAVA - Agile, Versatile and Strong

Brava is made for brushing quickly and easily. It will save you time and money and will keep your facilities clean with great advantages for your business and health. The Brava range is made up of three walk-behind sweeper models.