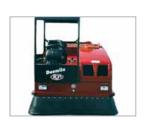

## **DUEMILA PANZER - Large, Powerful and Strong**

With almost 2 m of cleaning width and two side brushes, Duemila ensures high performance and strength when cleaning large surfaces also in the more demanding use sectors such as the ceramics, foundry and cement industries. The Diesel version can be approved for road circulation and is ideal for car park cleaning. Its simplicity to use and maintain, reliability and low running costs make Duemila particularly suitable for hire.