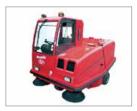

## **DUEMILA PANZER - Large, Powerful and Strong**

With almost 2 m of cleaning width and two side brushes, Duemila ensures high performance and strength when cleaning large surfaces also in the more demanding use sectors such as the ceramics, foundry and cement industries. The Diesel version can be approved for road circulation and is ideal for car park cleaning. Its simplicity to use and maintain, reliability and low running costs make Duemila particularly suitable for hire.