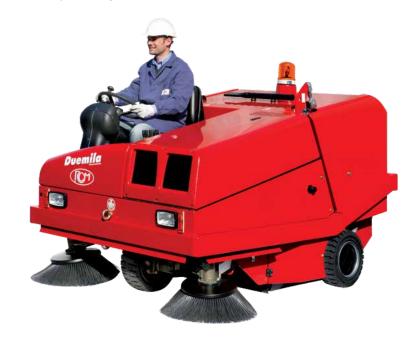

## **DUEMILA PANZER - Large, Powerful and Strong**

With almost 2 m of cleaning width and two side brushes, Duemila ensures high performance and strength when cleaning large surfaces also in the more demanding use sectors such as the ceramics, foundry and cement industries. The Diesel version can be approved for road circulation and is ideal for car park cleaning. Its simplicity to use and maintain, reliability and low running costs make Duemila particularly suitable for hire.

## HOURLY PERFORMANCE

20900 M<sup>2</sup>/H

300 M<sup>2</sup>/H

| Model<br>No  | Width 2 | Maximum<br>Cleaning<br>Width 3<br>Side Brush | Capacity |                        | Filtering<br>Surface |      | Engine /<br>Power    | Number<br>of<br>Cylinders |       | Installed<br>Power | Batteries | Traction                 | Dimen-<br>sions  | Wgt  |
|--------------|---------|----------------------------------------------|----------|------------------------|----------------------|------|----------------------|---------------------------|-------|--------------------|-----------|--------------------------|------------------|------|
| (U.M)        | (mm)    | (mm)                                         | (ltr)    |                        | (m²/h)               |      |                      |                           |       | (Hp/kW)            | (nV-A)    |                          | (mm)             | (km) |
| DUEMILA<br>D | 1900    | 2250                                         | 470      | Hydraulic<br>at 1,58 m | 16                   | Sack | Lombardini<br>Diesel | 4                         | Water | 35,2/26            | -         | Front<br>Hydro<br>static | 226x166<br>x1148 | 1360 |