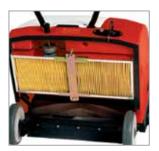

## ALFA - Easy, Strong and Affordable



Smart Traction or "Intelligent Traction" Two brushes that, whilst cleaning the floor, move the machine forwards. It is easy to use. With its intuitive controls, Alfa can be used without any particular instructions, and also withstands neglect and lack of maintenance. It is light to drive. The operator's hands are never worn out dfue to uncomfortable positions as Alfa has smart Traction. It is very good value as it is highly industrialised, low maintenance, and has a very strong structure and quality components.







## **OPTIONAL**







Oversize Bonnet



Brushes and Filters

## HOURLY PERFORMANCE



2800 M<sup>2</sup>/H



300 M<sup>2</sup>/H

| Model No<br>(U.M) | Maximum<br>Cleaning<br>Width<br>(mm) | Hopper<br>Capacity<br>(Itr) | Hopper<br>Unloading | Filtering<br>Surface<br>(m²/h) | Engine /<br>Power | Installed<br>Power<br>(Hp/kW) | Batteries<br>(nV-A) | Traction          | Dimensions (mm)  | Weight<br>(kg) | Dust<br>Filter<br>Shaker |
|-------------------|--------------------------------------|-----------------------------|---------------------|--------------------------------|-------------------|-------------------------------|---------------------|-------------------|------------------|----------------|--------------------------|
| ALFA H            | 700