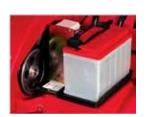

## HOURLY PERFORMANCE

2800 M<sup>2</sup>/H

300 M<sup>2</sup>/H

| Model No<br>(U.M) | Maximum<br>Cleaning<br>Width<br>(mm) | Hopper<br>Capacity<br>(Itr) | Hopper<br>Unloading | Filtering<br>Surface<br>(m²/h) | Engine /<br>Power | Installed<br>Power<br>(Hp/kW) | Batteries<br>(nV-A) | Traction          | Dimensions (mm)  | Weight<br>(kg) | Dust<br>Filter<br>Shaker |
|-------------------|--------------------------------------|-----------------------------|---------------------|--------------------------------|-------------------|-------------------------------|---------------------|-------------------|------------------|----------------|--------------------------|
| ALFA H            | 700                                  | 43                          | Manual              | 2,25                           | Petrol            | 4,0/2,9                       | -                   | Smart<br>Traction | 1230x680<br>x990 | 48             | Manual                   |
| ALFA E            | 700                                  | 43                          | Manual              | 2,25                           | Battery 12V       | 0,22/0.30                     | 1-12-85 (5h)        | Smart<br>Traction | 1230x680<br>x990 | 56             | Manual                   |