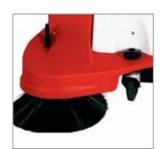

## ALFA - Easy, Strong and Affordable

Smart Traction or "Intelligent Traction" Two brushes that, whilst cleaning the floor, move the machine forwards. It is easy to use. With its intuitive controls, Alfa can be used without any particular instructions, and also withstands neglect and lack of maintenance. It is light to drive. The operator's hands are never worn out dfue to uncomfortable positions as Alfa has smart Traction. It is very good value as it is highly industrialised, low maintenance, and has a very strong structure and quality components.