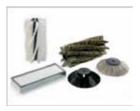

## ALFA - Easy, Strong and Affordable



Smart Traction or "Intelligent Traction" Two brushes that, whilst cleaning the floor, move the machine forwards. It is easy to use. With its intuitive controls, Alfa can be used without any particular instructions, and also withstands neglect and lack of maintenance. It is light to drive. The operator's hands are never worn out dfue to uncomfortable positions as Alfa has smart Traction. It is very good value as it is highly industrialised, low maintenance, and has a very strong structure and quality components.







## **OPTIONAL**







Oversize Bonnet



Brushes and Filters

## HOURLY PERFORMANCE



2800 M<sup>2</sup>/H



300 M<sup>2</sup>/H

| Model No<br>(U.M) | Maximum<br>Cleaning<br>Width<br>(mm) | Hopper<br>Capacity<br>(Itr) | Hopper<br>Unloading | Filtering<br>Surface<br>(m²/h) | Engine /<br>Power | Installed<br>Power<br>(Hp/kW) | Batteries<br>(nV-A) | Traction          | Dimensions (mm)  | Weight<br>(kg) | Dust<br>Filter<br>Shaker |
|-------------------|--------------------------------------|-----------------------------|---------------------|--------------------------------|-------------------|-------------------------------|---------------------|-------------------|------------------|----------------|--------------------------|
| ALFA H            | 700                                  | 43                          | Manual