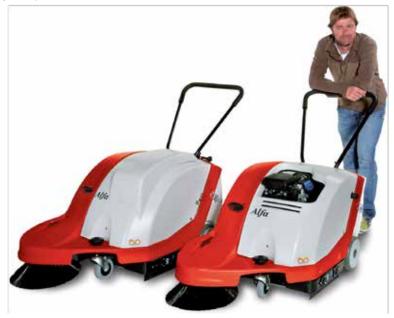

## HOURLY PERFORMANCE

2800 M<sup>2</sup>/H

300 M<sup>2</sup>/H

| Model No<br>(U.M) | Maximum<br>Cleaning<br>Width<br>(mm) | Hopper<br>Capacity<br>(Itr) | Hopper<br>Unloading | Filtering<br>Surface<br>(m²/h) | Engine /<br>Power | Installed<br>Power<br>(Hp/kW) | Batteries<br>(nV-A) | Traction          | Dimensions (mm)  | Weight<br>(kg) | Dust<br>Filter<br>Shaker |
|-------------------|--------------------------------------|-----------------------------|---------------------|--------------------------------|-------------------|-------------------------------|---------------------|-------------------|------------------|----------------|--------------------------|
| ALFA H            | 700                                  | 43                          | Manual              | 2,25                           | Petrol            | 4,0/2,9                       | -                   | Smart<br>Traction | 1230x680<br>x990 | 48             | Manual                   |
| ALFA E            | 700                                  | 43                          | Manual              | 2,25                           | Battery 12V       | 0,22/0.30                     | 1-12-85 (5h)        | Smart<br>Traction | 1230x680<br>x990 | 56             | Manual                   |