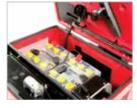

OPTIONAL

On-board battery charger

4 x 6v-180ah (5h) batteries Kit carper

| H        | IOURLY            | PERFO              | RMANC     | <b>)E</b> | ĢĮ,   | 2600 M²/H  | Ĥ      | 300 M²/H       |  |
|----------|-------------------|--------------------|-----------|-----------|-------|------------|--------|----------------|--|
| ng<br>ce | Engine /<br>Power | Installed<br>Power | Batteries | Tracti    | ion I | Dimensions | Weight | Dust<br>Filter |  |

| Model No<br>(U.M) | Maximum<br>Cleaning<br>Width<br>(mm) |    | Hopper<br>Unloading | Filtering<br>Surface<br>(m <sup>2</sup> /h) | Engine /<br>Power | Installed<br>Power<br>(Hp/kW) | Batteries<br>(nV-A)        | Traction | Dimensions<br>(mm) | Weight<br>(kg) | Dust<br>Filter<br>Shaker |
|-------------------|--------------------------------------|----|---------------------|---------------------------------------------|-------------------|-------------------------------|----------------------------|----------|--------------------|----------------|--------------------------|
| SLALOM E          | 1100                                 | 50 | Manual              | 3                                           | Battery 24V       | 0,97                          | 12-115 (5h)<br>4-6-180(5h) |          | 123x78x112         | 185            | Electric                 |