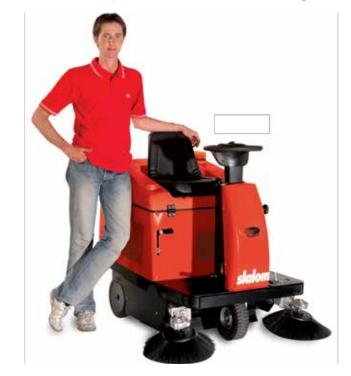

## SLALOM - Compact, Agile and Strong

SLALOM is the small ride-on sweeper designed for cleaning particularly awkward areas with narrow passages with agility. Its compact dimensions allow it to pass through doors and lifts of just 80 cm width. With the optional Kit Carpet, Slalom can brush carpet surfaces quickly. It is cheap to buy and maintain, but does not impose limits for use thanks to its strong and reliable construction.