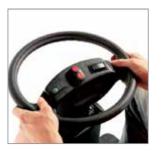

## SLALOM - Compact, Agile and Strong

SLALOM is the small ride-on sweeper designed for cleaning particularly awkward areas with narrow passages with agility. Its compact dimensions allow it to pass through doors and lifts of just 80 cm width. With the optional Kit Carpet, Slalom can brush carpet surfaces quickly. It is cheap to buy and maintain, but does not impose limits for use thanks to its strong and reliable construction.