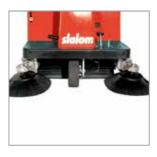

## SLALOM - Compact, Agile and Strong

SLALOM is the small ride-on sweeper designed for cleaning particularly awkward areas with narrow passages with agility. Its compact dimensions allow it to pass through doors and lifts of just 80 cm width. With the optional Kit Carpet, Slalom can brush carpet surfaces quickly. It is cheap to buy and maintain, but does not impose limits for use thanks to its strong and reliable construction.