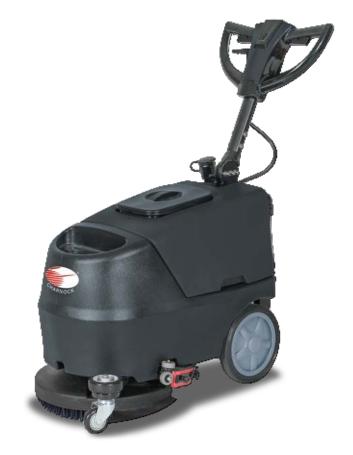

## Cable Operated Compact Walk Behind Scrubber Drier - C 2545

The C 2545 Mains cable floorcare machine has been engineered to substantially reduce size whilst, at the same time, maximise the performance and handling.

The C 2545 allows hard floor maintenance in areas previously cleaned by mopping systems, but some 30% faster and to an improved standard. With its low noise level and unobtrusive appearance this machine will find itself fully at home in many, if not all, commercial environments be it hospitals, clinics, restaurants, cafeterias, offices, bank and hotel lobbies, etc.

Wherever there's a need for a simple, user friendly, one-pass cleaning machine the C 2545 will be sure to match, or exceed, your expectations.