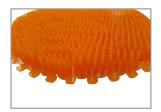

## Urinal Mat - C-UM

11mm bristles

Perfumed urinal mat helps prevent the ingress of chewing gum, paper etc. blocking the urinal outlet while adding a subtle fragrance and freshness to the washroom.

**HOW TO USE:** Tear open the urinal mat package, Lay the mat on urinal, Replace with a new mat in every 25 - 30 days

## Advantages

- Anti-Splash 11mm Bristles to avoid splashes
- Cost-effective
- Make restrooms smell cleaner & fresher
- Urinal mat does not allow body parts, chewing gum, cigarettes, wrappers or any other refuse to go
  inside the pipeline
- Its flexible design enables an easy fit into any urinal
- Save on any unwanted blockage costs