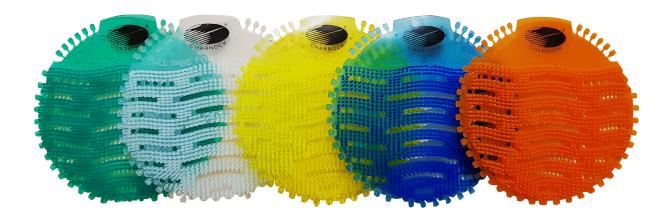

| Model No | Fragrances                                     | Dia      |
|----------|------------------------------------------------|----------|
| C-UM     | Green Apple, Honey, Lime,<br>Aqua Blue, Orange | 16.5 cms |