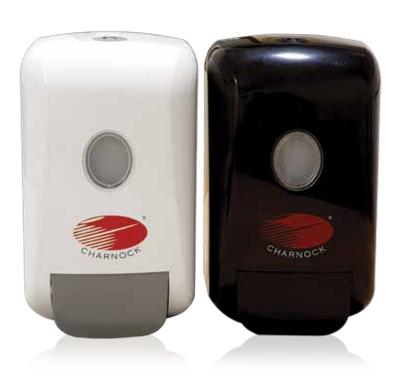

## MULTI PURPOSE FOAM / SOAP DISPENSER

## Features

- Multi purpose dispenser can be used with foam as well as lotion pump with Display Window.
- Compact and durable unit design with sleek, subtle curves that provide clean and smooth surfaces and continuous cover to minimize dirt collection at seams.
- Anti-theft locking mechanism protects the refills in the dispenser with user friendly locking system which make the dispenser easy to open and close without any hindrance.
- Available with optimised output push bar, which gives cost effective shots.
- One handed push operation is ADA compliant.

| Model No      | Material            | Refills Available                                                  | Installation |
|---------------|---------------------|--------------------------------------------------------------------|--------------|
| CD 500 / 1000 | Durable ABS Plastic | 500/1000 ml Disposable Cartridge<br>or Refillable Reservoir Bottle | Wall Mounted |