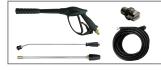

## Standard Accessories

Trigger Gun Spray Lance Nozzle Rotox Lance High pressure hose - 8 mtrs

| Model<br>No | Motor<br>Power | Power        | RPM  | Pressure | High<br>Pressure Hose | Water<br>Delivery | Max.water inlet/<br>Outlet temp | Power<br>Cable | Weight | Size         |
|-------------|----------------|--------------|------|----------|-----------------------|-------------------|---------------------------------|----------------|--------|--------------|
| CCW 15      | 2800 W         | 230V - 50 HZ | 2800 | 150 bar  | 8 mtrs                | 540 l/h           | 40°C                            | 5 mtrs         | 28 Kgs | 350 x 400 mm |