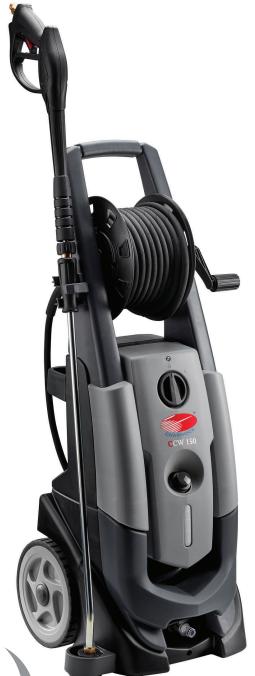

## High Pressure Cleaner - CCW 150

## Features:

- Three steel pistons, brass axial pump head with built-in by-pass valve.
- Suction and delivery S. S. valves.
- Detergent built-in tank for indirect suction.
- Power cable holder.
- Hose reel in pressure.
- Accessory holder.
- Ergonomic handle.
- 11 detergent tank.

WITH HOSE-REEL IN PRESSURE