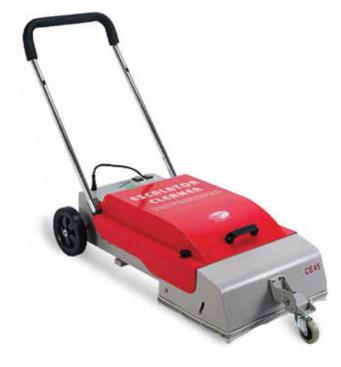

## Escalator Cleaner - CE 45

Self Height Adjustment

User Friendly Controls

Easy to Transit Wheel

Charnock CE 45 Dry Escalator Cleaner features powerful rotating brushes which loosen any dirt, stains or grime and high suction vacuum motor which instantly sucks up the dirt leaving clean escalators.

Escalator and travelator cleaner that gives a powerful cleaning and vacuuming performance. Ideal for airports, shopping centres, retail stores, underground stations and hotels.

## Advantages

- Automatic brush height adjustment for uniform performance
- Powerful vacuum dust pick-up quick-change disposable bags
- High Suction Vacuum Motor. The CE 45 is portable for multi-escalator sites
- Very easy to use and minimal training required for increased efficiency
- Powered rotating brushes for fast and effective cleaning
- Brush change is quick and easy on the CE 45 escalator cleaner

| Model No | Voltage           | Cleaning Width | Power  | Dry Motor | Brush Motor | Capacity | Cable   | Weight | Size               |
|----------|-------------------|----------------|--------|-----------|-------------|----------|---------|--------|--------------------|
| CE 45    | 230 - 240 - 50 Hz | 450 mm         | 1180 W | 1000 W    | 120 W       | 20 ltrs  | 12 mtrs | 34 Kgs | 950 x 540 x 310 mm |