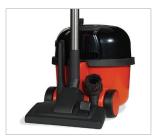

## Dry Vacuum Cleaner - HVR 220

Cable Rewind System

Wand Docking System

Henry brings professional cleaning to all and is packed full of innovative features.

Henry's cable and storage rewind system is a work of art, trouble free and spring free and it keeps everything neat and tidy. Professional specification brings a 10m power cable and 9L drum capacity, keeping you cleaning for longer. When he's finished Henry packs away nicely with on-board wand and floor-tool storage.

## Features:

- Energy efficient A rated.
- High Efficiency Motor Numatic high efficiency long life motor.
- 10 Metre Cable Easy reach, 10 metre cable and rewind storage system.
- $\bullet$  TriTex Filtration System Improves filtration, cleanliness and capacity.
- Wand Docking Convenient, on-board wand docking storage.
- HepaFlo Easy to change high efficiency HepaFlo bags.
- Professional Accessory Set A tool for every job, full accessory kit AS1 with stainless steel tube set.