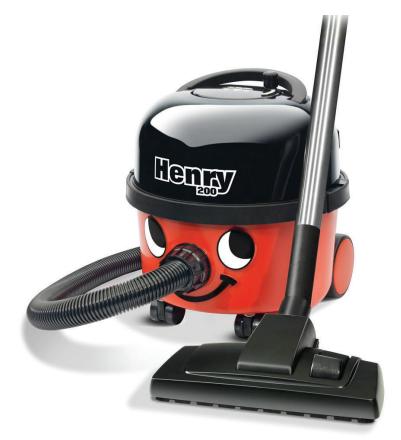

## Dry Vacuum Cleaner - HVR 220

Cable Rewind System

Wand Docking System

Henry brings professional cleaning to all and is packed full of innovative features.

Henry's cable and storage rewind system is a work of art, trouble free and spring free and it keeps everything neat and tidy. Professional specification brings a 10m power cable and 9L drum capacity, keeping you cleaning for longer. When he's finished Henry packs away nicely with on-board wand and floor-tool storage.

## Features:

- Energy efficient A rated.
- High Efficiency Motor Numatic high efficiency long life motor.
- 10 Metre Cable Easy reach, 10 metre cable and rewind storage system.
- $\bullet$  TriTex Filtration System Improves filtration, cleanliness and capacity.
- Wand Docking Convenient, on-board wand docking storage.
- HepaFlo Easy to change high efficiency HepaFlo bags.
- Professional Accessory Set A tool for every job, full accessory kit AS1 with stainless steel tube set.