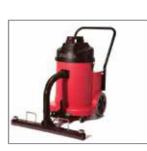

## Industrial Wet & Dry Vaccum Cleaner - WVD 900-2

The professional WVD 900-2 embodies in a single machine 15 years experience in supplying the commercial market from one corner of the globe to the other.

The standard 900 series in design, construction and performance is simply something that must be experienced to be believed. The full Structofoam construction alone sets it apart from all the others, but couple this to the unique multipurpose tipper system for emptying, and you have a truly simple machine that could be used anywhere by anybody and emptied quickly and easily, be it in floor drain or WC.