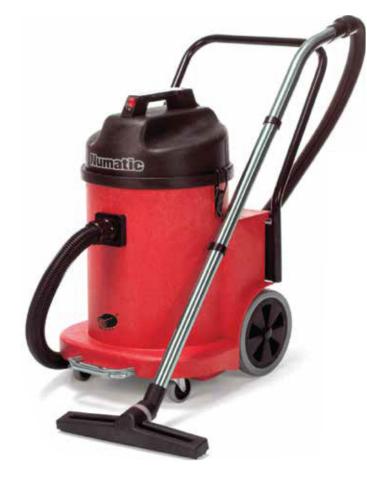

## Industrial Wet & Dry Vaccum Cleaner - WVD 900-2

The professional WVD 900-2 embodies in a single machine 15 years experience in supplying the commercial market from one corner of the globe to the other.

The standard 900 series in design, construction and performance is simply something that must be experienced to be believed. The full Structofoam construction alone sets it apart from all the others, but couple this to the unique multipurpose tipper system for emptying, and you have a truly simple machine that could be used anywhere by anybody and emptied quickly and easily, be it in floor drain or WC.

The power and performance to the full Twinflo' specification is exceptional and there is a choice of one or two-motored models, both of which include the Nucable replaceable cable system as standard.

The 38mm (11/2") accessory kit compliments the machine in everyway with long hoses, stainless steel tube sets and both wet and dry Structofoam 400 mm (16") floor nozzles, everything necessary is supplied for both wet and dry operation.