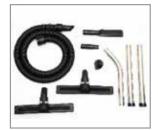

The power and performance to the full Twinflo' specification is exceptional and there is a choice of one or two-motored models, both of which include the Nucable replaceable cable system as standard.

The 38mm (11/2") accessory kit compliments the machine in everyway with long hoses, stainless steel tube sets and both wet and dry Structofoam 400 mm (16") floor nozzles, everything necessary is supplied for both wet and dry operation.