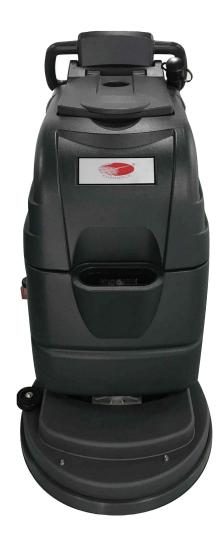

## Walk Behind Scrubber Drier - C 5050

Simple to Use Operator Handle

The C 5050 / CB 5050 cable and battery version machines are a genuine workhorse providing a truly cost effective answer to big area floor maintenance.

The user will find C 5050 scrubber drier an easy to operate machine and it handles like a dream. The machine has a smart traction system and comes with 500 mm scrubbing width with 50 + 55 ltr water tanks. The motor and power transmission design is very unique and time tested. The machine is very silent as compared to machines available in the market.

If its big areas, big power and big performance that is needed - the C 5050 will NOT disappoint you.

C 5050

Control Panel - Cable

Control Panel - Battery

Easy Tank Filling Access

Wet Pick-Up Squeegy

CB 5050