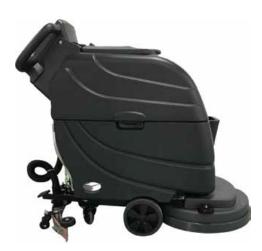

## Walk Behind Scrubber Drier - C 5050

Simple to Use Operator Handle

The C 5050 / CB 5050 cable and battery version machines are a genuine workhorse providing a truly cost effective answer to big area floor maintenance.

The user will find C 5050 scrubber drier an easy to operate machine and it handles like a dream. The machine has a smart traction system and comes with 500 mm scrubbing width with 50 + 55 ltr water tanks. The motor and power transmission design is very unique and time tested. The machine is very silent as compared to machines available in the market.

If its big areas, big power and big performance that is needed - the C 5050 will NOT disappoint you.

C 5050

Control Panel - Cable

Control Panel - Battery

Easy Tank Filling Access

Wet Pick-Up Squeegy

CB 5050