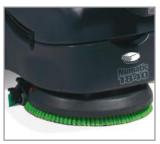

## Twintec Cable Scrubber Drier - TTB 1840 G

battery will allow extended performance, up to 1.5 hours.

Simple to Use Operator Handle

Rugged Stainess Steel Chassis

Easy Tank-Filling Access

Over Fill Control Trash Filter

| Model No   | Power          | Brush<br>Motor | Vac<br>Motor | Scrub<br>Width | Flow      | Speed   | Capacity  | Weight | Size               |
|------------|----------------|----------------|--------------|----------------|-----------|---------|-----------|--------|--------------------|
| TTB 1840 G | 24V AC<br>50Hz | 400W           | 300W         | 400 mm         | .75 L/min | 150 rpm | 18 + 18 L | 52 Kgs | 850 x 1132 x 430mm |