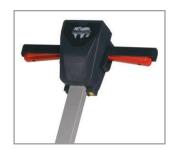

## Twintec Cable Scrubber Drier - TTB 1840 G

battery will allow extended performance, up to 1.5 hours.

Simple to Use Operator Handle

Rugged Stainess Steel Chassis

Easy Tank-Filling Access

Over Fill Control Trash Filter