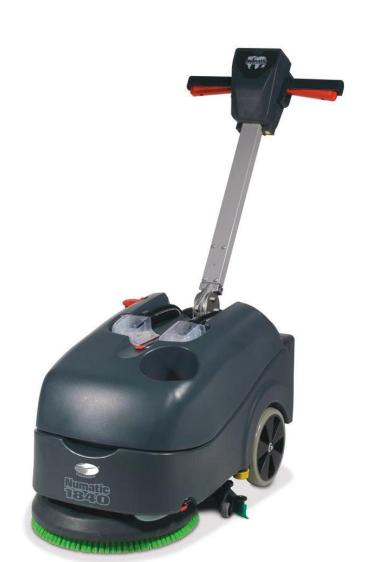

## Twintec Cable Scrubber Drier - TTB 1840 G

battery will allow extended performance, up to 1.5 hours.

Simple to Use Operator Handle

Rugged Stainess Steel Chassis

Easy Tank-Filling Access

Over Fill Control Trash Filter

Quick Charge Gel Battery Pack

Wherever there's a need for a simple, user friendly, one-pass cleaning machine the 1840 will be sure to match, or exceed, your expectations. With the total freedom of 24V battery, cable free, operation, **TTB 1840 G** machine will get into areas and places that other machines simply will not go. It comes fitted as standard with our suitcase style 18 amp sealed gel battery pack. An optional second