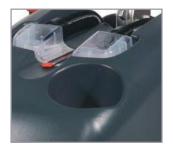

## Twintec Cable Scrubber Drier - TTB 1840 G

battery will allow extended performance, up to 1.5 hours.

Simple to Use Operator Handle

Rugged Stainess Steel Chassis

Easy Tank-Filling Access

Over Fill Control Trash Filter