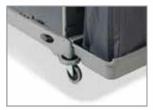

## Guest Room Service Trolley - NKT 2LL

Folding laundry bags

Corner Buffers

100mm Soft-ride Castors

Set of Lid Covers & Tray Kits - Optional

Compact, considered and capable...the NuKeeper Single series will always be a welcome addition where space is at a real premium.

Every single feature within the NuKeeper Single series is focused on efficiency and capacity. Unit is equipped with the space-saving Flexi-Front system, folding laundry bags, corner buffers and heavy-duty 360° castors, rising to the challenge of tight corridors and elevators. The NKT Low Level (LL) offers a solution when greater visibility during transit is needed.