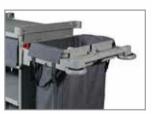

Every single feature within the NuKeeper Single series is focused on efficiency and capacity. Unit is equipped with the space-saving Flexi-Front system, folding laundry bags, corner buffers and heavy-duty 360° castors, rising to the challenge of tight corridors and elevators. The NKT Low Level (LL) offers a solution when greater visibility during transit is needed.

## **Features**

- Compact Design Easy to store and manoeuvre when space is at a premium.
- Structofoam Construction The heavy duty Structofoam base is strong and resistant to scratches and dents.
- Non-marking Rotating Buffers Protects walls and doors from bumps and scrapes.
- Flexi-front Storage Cover Easy and compact access for when space is at a premium.
- Twin 100-Litre Linen Bags Large capacity dirty linen storage.
- Storage Shelves Perfect for storing large amounts of linen and supplies.