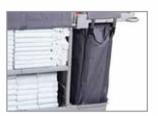

## Guest Room Service Trolley - NKT 2LL

Folding laundry bags

Corner Buffers

100mm Soft-ride Castors

Set of Lid Covers & Tray Kits - Optional

Compact, considered and capable...the NuKeeper Single series will always be a welcome addition where space is at a real premium.

Every single feature within the NuKeeper Single series is focused on efficiency and capacity. Unit is equipped with the space-saving Flexi-Front system, folding laundry bags, corner buffers and heavy-duty 360° castors, rising to the challenge of tight corridors and elevators. The NKT Low Level (LL) offers a solution when greater visibility during transit is needed.