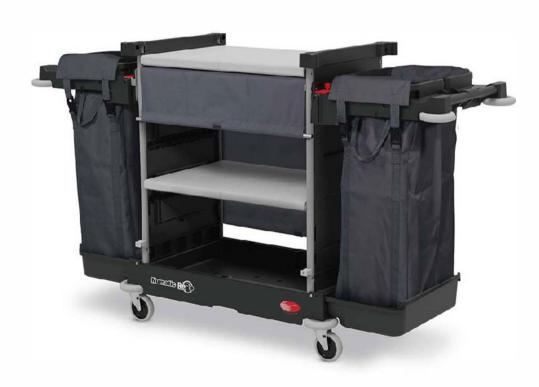

## Guest Room Service Trolley - NKT 2LL

Folding laundry bags

Corner Buffers

100mm Soft-ride Castors

Set of Lid Covers & Tray Kits - Optional

Compact, considered and capable...the NuKeeper Single series will always be a welcome addition where space is at a real premium.

Every single feature within the NuKeeper Single series is focused on efficiency and capacity. Unit is equipped with the space-saving Flexi-Front system, folding laundry bags, corner buffers and heavy-duty 360° castors, rising to the challenge of tight corridors and elevators. The NKT Low Level (LL) offers a solution when greater visibility during transit is needed.

## **Features**

- Compact Design Easy to store and manoeuvre when space is at a premium.
- Structofoam Construction The heavy duty Structofoam base is strong and resistant to scratches and dents.
- Non-marking Rotating Buffers Protects walls and doors from bumps and scrapes.
- Flexi-front Storage Cover Easy and compact access for when space is at a premium.
- Twin 100-Litre Linen Bags Large capacity dirty linen storage.
- Storage Shelves Perfect for storing large amounts of linen and supplies.

| Model No | Bags   | Castors | Size            |
|----------|--------|---------|-----------------|
| NKT2LL   | 2x100L | 4x100mm | 582x1783x1026mm |