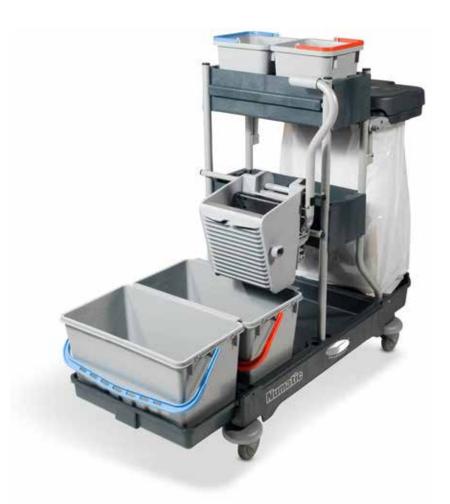

## Large Multi Functional Mop Wringer Trolley with SGA2 Kit - SCG 1415

SGA2 Kit

The ServoClean Graphite (SCG) 1400 Series presents two compact trolley options, both with waste facilities, additional pails and onboard mopping systems.

The 1415 offers greater onboard storage for the cleaning essentials and is compatible with 7 additional kits... providing the right mop for the right cleaning task.

- 120 Litre Waste Capacity Fully lidded providing excellent capacity for normal waste collection and disposal. Folds down for compact storage.
- Choice of Mop Kits Compatible with 7 additional kits, providing the right mop for the right cleaning task.
- Structofoam Construction The heavy duty Structofoam base is strong and resistant to scratches and dents.
- Shelf Storage Store a wide variety of cleaning items.

| Model No | Pails  | Castors   | Waste Bags | Storage            | Size                 |
|----------|--------|-----------|------------|--------------------|----------------------|
| SCG 1415 | 2 x 6L | 4 x 100mm | 120L       | Open Divided Shelf | 570 x 1090 x 1115 mm |