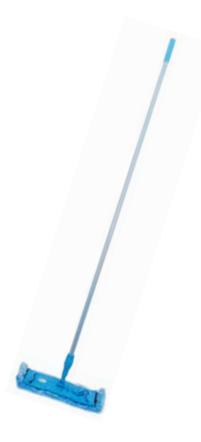

## Micro Fibre Mop with Collapsible Frame - CCM 40

Without doubt one of the most useful floorcare mopping accessories for professional use.

The standard cleaning head is manufactured from a fabric specially developed and woven to provide excellent dirt retention characteristics and is able to be washed quickly yet effectively ,even by hand but it also machine washable.

The mop head is easily removed and replaced due to the simple elasticated pocket system-no special fixing.

Simple Practical and Professional ... Never Better

| Model No | Pad   | Size    |
|----------|-------|---------|
| CCM 40   | 40 cm | 1400 mm |