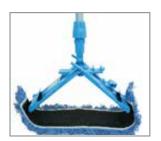

## Micro Fibre Mop with Collapsible Frame - CCM 40

Without doubt one of the most useful floorcare mopping accessories for professional use.

The standard cleaning head is manufactured from a fabric specially developed and woven to provide excellent dirt retention characteristics and is able to be washed quickly yet effectively ,even by hand but it also machine washable.

The mop head is easily removed and replaced due to the simple elasticated pocket system-no special fixing.

Simple Practical and Professional ... Never Better

| Model No | Pad   | Size    |
|----------|-------|---------|
| CCM 40   | 40 cm | 1400 mm |