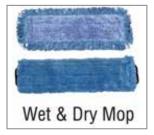

## Micro Fibre Mop with Collapsible Frame - CCM 40

Without doubt one of the most useful floorcare mopping accessories for professional use.

The standard cleaning head is manufactured from a fabric specially developed and woven to provide excellent dirt retention characteristics and is able to be washed quickly yet effectively ,even by hand but it also machine washable.

The mop head is easily removed and replaced due to the simple elasticated pocket system-no special fixing.

Simple Practical and Professional ... Never Better

| Model No | Pad   | Size    |
|----------|-------|---------|
| CCM 40   | 40 cm | 1400 mm |