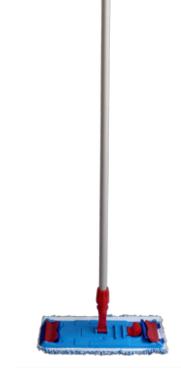

## MICROFIBRE WET MOP SET WITH COLLAPSIBLE FRAME - CCWM 40

Without doubt one of the most useful floorcare mopping accessories for professional use. The standard cleaning head is manufactured from a fabric specially developed and woven to provide excellent dirt retention characteristics and is able to be washed quickly yet effectively, even by hand but it also machine washable. The mop head is easily removed and replaced due to the simple elasticated pocket system-no special fixing. Simple Practical and Professional ... Never Better