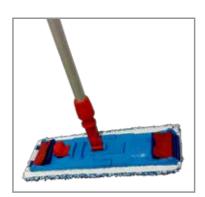

## MICROFIBRE WET MOP SET WITH COLLAPSIBLE FRAME - CCWM 40

Without doubt one of the most useful floorcare mopping accessories for professional use. The standard cleaning head is manufactured from a fabric specially developed and woven to provide excellent dirt retention characteristics and is able to be washed quickly yet effectively, even by hand but it also machine washable. The mop head is easily removed and replaced due to the simple elasticated pocket system-no special fixing. Simple Practical and Professional ... Never Better