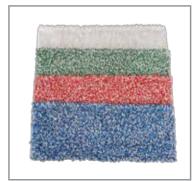

## MICROFIBRE WET MOP SET WITH COLLAPSIBLE FRAME - CCWM 40

Without doubt one of the most useful floorcare mopping accessories for professional use. The standard cleaning head is manufactured from a fabric specially developed and woven to provide excellent dirt retention characteristics and is able to be washed quickly yet effectively, even by hand but it also machine washable. The mop head is easily removed and replaced due to the simple elasticated pocket system-no special fixing. Simple Practical and Professional ... Never Better

| Model No | Colours              | Dimensions |
|----------|----------------------|------------|
| CCWM 40  | White/Blue/Red/Green | 40 cms     |