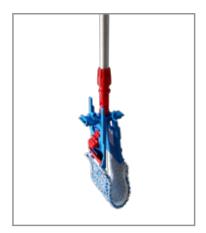

## MICROFIBRE WET MOP SET WITH COLLAPSIBLE FRAME - CCWM 40

Without doubt one of the most useful floorcare mopping accessories for professional use. The standard cleaning head is manufactured from a fabric specially developed and woven to provide excellent dirt retention characteristics and is able to be washed quickly yet effectively, even by hand but it also machine washable. The mop head is easily removed and replaced due to the simple elasticated pocket system-no special fixing. Simple Practical and Professional ... Never Better