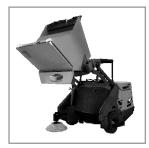

## **Diesel Operated Ride-on Sweeper**

**Right View** 

**Multi Uplifting** 

Dumping

Left View

**CRS 1545** was designed and built for the most demanding Sweeping jobs. This machine is durable and this version can be approved for road circulation and is ideal for external area cleaning.