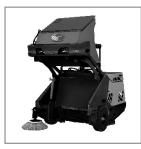

## **Diesel Operated Ride-on Sweeper**

**Right View** 

**Multi Uplifting** 

Dumping

Left View

**CRS 1545** was designed and built for the most demanding Sweeping jobs. This machine is durable and this version can be approved for road circulation and is ideal for external area cleaning.