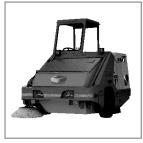

## **Diesel Operated Ride-on Sweeper**

**Right View** 

**Multi Uplifting** 

Dumping

Left View

**CRS 1545** was designed and built for the most demanding Sweeping jobs. This machine is durable and this version can be approved for road circulation and is ideal for external area cleaning.