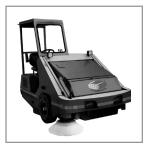

## **Diesel Operated Ride-on Sweeper**

**Right View** 

**Multi Uplifting** 

Dumping

Left View

**CRS 1545** was designed and built for the most demanding Sweeping jobs. This machine is durable and this version can be approved for road circulation and is ideal for external area cleaning.