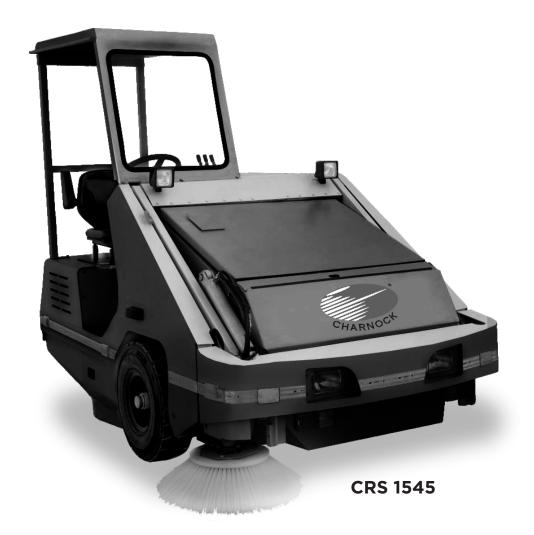

## **Diesel Operated Ride-on Sweeper**

**Right View** 

**Multi Uplifting** 

Dumping

Left View

**CRS 1545** was designed and built for the most demanding Sweeping jobs. This machine is durable and this version can be approved for road circulation and is ideal for external area cleaning.