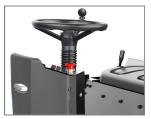

## Battery Operated Ride-on Sweeper - CRS 7012

Simple to use Operator Steering

Warning Alarm

2 Side Brushes as Standard

Strong Anti-Slip Wheels

Unique Manual Hopper

The CRS 7012 is a compact ride-on sweeper suitable for sweeping medium sized areas. The vast majority of ride-on professional sweeping jobs demand a machine that is compact, manoeuvrable and reliable.