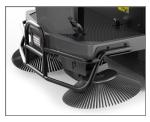

## Battery Operated Ride-on Sweeper - CRS 7012

Simple to use Operator Steering

Warning Alarm

2 Side Brushes as Standard

Strong Anti-Slip Wheels

Unique Manual Hopper

The CRS 7012 is a compact ride-on sweeper suitable for sweeping medium sized areas. The vast majority of ride-on professional sweeping jobs demand a machine that is compact, manoeuvrable and reliable.