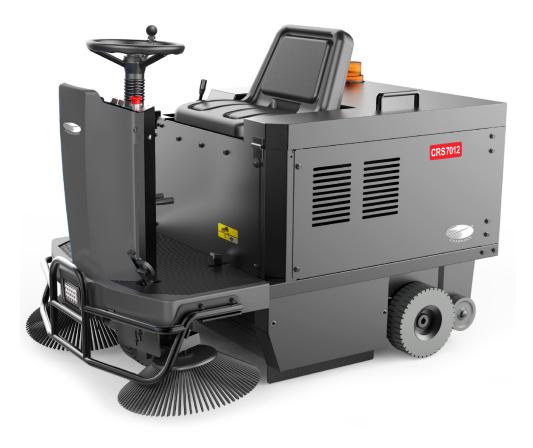

## Battery Operated Ride-on Sweeper - CRS 7012

Simple to use Operator Steering

Warning Alarm

2 Side Brushes as Standard

Strong Anti-Slip Wheels

Unique Manual Hopper

The CRS 7012 is a compact ride-on sweeper suitable for sweeping medium sized areas. The vast majority of ride-on professional sweeping jobs demand a machine that is compact, manoeuvrable and reliable.

CRS 7012 represents simplicity and robustness in its sophisticated form. Recommended for factory warehouses, Car parks and outside areas such as parks and gardens.

- Up to 5 hours non-stop working hours
- Theoretical productivity rate of 7800 m2 per hour
- Climbing rate up to 16%
- 4 m2 Heavy duty Micro-fine polyester filter (PTFE) with electric filter shaker
- A large flap and 70L of hopper to easy collect dirt and large debris
- Strong polyethylene construction plus steel frame; with robust solutions to avoid
- Sources of malfunctions and minimise service

|              | <b>HOURLY PERFORMANCE</b> 7800 M <sup>2</sup> /H 100 M <sup>2</sup> /H 100 M <sup>2</sup> /H |                   |                      |                  |                      |                       |                    |                   |        |                          |  |
|--------------|----------------------------------------------------------------------------------------------|-------------------|----------------------|------------------|----------------------|-----------------------|--------------------|-------------------|--------|--------------------------|--|
| Model<br>No. | Power<br>Supply                                                                              | Sweeping<br>Paths | Main brush<br>length | Maximum<br>speed | Filtering<br>surface | Max climbing capacity | Hopper<br>capacity | Dumping<br>System | Weight | Size                     |  |
| CRS 7012     | 24V DC                                                                                       | 1200 mm           | 700 mm               | 6.5km/h          | 4m <sup>2</sup>      | 16%                   | 70L                | Manual            | 328kg  | 1512 X 1200 X<br>1300 MM |  |