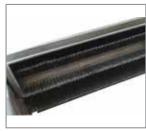

## Mechanical Sweeper - C 20

Brush Pressure Adjustment Knob

Split-Half Brushes

Side Brush

Rear Wheel

Ten times faster than manual sweeping, the Charnock walk behind mechanical sweeper sweeps more thoroughly than a broom, saving time and labour. Picks up dust, granules, paper, leaves even small screws; nails and bolts, just about anything keeping your surroundings neat and litter-free with minimal cost and effort, use it indoors on floors outdoors on paths, roads, parking lots, petrol stations, anywhere. The brush pressure adjustment knob enables the optimum adaptation of the brushes to all floor conditions and types of dirt. The newly designed split-half brooms ensures easy replacement and cleaning of the brush and bristles.