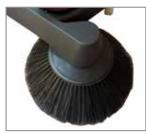

## Mechanical Sweeper - C 20

Brush Pressure Adjustment Knob

Split-Half Brushes

Side Brush

Rear Wheel

Ten times faster than manual sweeping, the Charnock walk behind mechanical sweeper sweeps more thoroughly than a broom, saving time and labour. Picks up dust, granules, paper, leaves even small screws; nails and bolts, just about anything keeping your surroundings neat and litter-free with minimal cost and effort, use it indoors on floors outdoors on paths, roads, parking lots, petrol stations, anywhere. The brush pressure adjustment knob enables the optimum adaptation of the brushes to all floor conditions and types of dirt. The newly designed split-half brooms ensures easy replacement and cleaning of the brush and bristles.