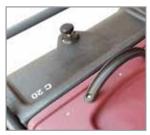

## Mechanical Sweeper - C 20

Brush Pressure Adjustment Knob

Split-Half Brushes

Side Brush

Rear Wheel

Ten times faster than manual sweeping, the Charnock walk behind mechanical sweeper sweeps more thoroughly than a broom, saving time and labour. Picks up dust, granules, paper, leaves even small screws; nails and bolts, just about anything keeping your surroundings neat and litter-free with minimal cost and effort, use it indoors on floors outdoors on paths, roads, parking lots, petrol stations, anywhere. The brush pressure adjustment knob enables the optimum adaptation of the brushes to all floor conditions and types of dirt. The newly designed split-half brooms ensures easy replacement and cleaning of the brush and bristles.