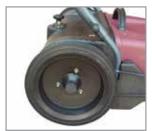

## Mechanical Sweeper - C 20

Brush Pressure Adjustment Knob

Split-Half Brushes

Side Brush

Rear Wheel

Ten times faster than manual sweeping, the Charnock walk behind mechanical sweeper sweeps more thoroughly than a broom, saving time and labour. Picks up dust, granules, paper, leaves even small screws; nails and bolts, just about anything keeping your surroundings neat and litter-free with minimal cost and effort, use it indoors on floors outdoors on paths, roads, parking lots, petrol stations, anywhere. The brush pressure adjustment knob enables the optimum adaptation of the brushes to all floor conditions and types of dirt. The newly designed split-half brooms ensures easy replacement and cleaning of the brush and bristles.