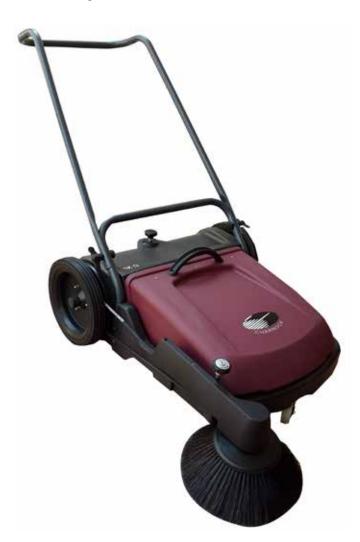

## Mechanical Sweeper - C 20

Brush Pressure Adjustment Knob

Split-Half Brushes

Side Brush

Rear Wheel

Ten times faster than manual sweeping, the Charnock walk behind mechanical sweeper sweeps more thoroughly than a broom, saving time and labour. Picks up dust, granules, paper, leaves even small screws; nails and bolts, just about anything keeping your surroundings neat and litter-free with minimal cost and effort, use it indoors on floors outdoors on paths, roads, parking lots, petrol stations, anywhere. The brush pressure adjustment knob enables the optimum adaptation of the brushes to all floor conditions and types of dirt. The newly designed split-half brooms ensures easy replacement and cleaning of the brush and bristles.