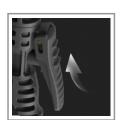

Nozzle with jet regulation

Soft profiled strap

Anti-dust protection

Dosing valve lock

| Battery | Capacity         | Work           | Pressure       | Weight           |
|---------|------------------|----------------|----------------|------------------|
| Lithium | 7.5 lt / 1.9 gal | 7 lt / 1.8 gal | 4 bar / 58 psi | 3,35 kg / 7.3 lb |