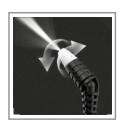

Nozzle with jet regulation

Soft profiled strap

Anti-dust protection

Dosing valve lock

| Battery | Capacity         | Work           | Pressure       | Weight           |
|---------|------------------|----------------|----------------|------------------|
| Lithium | 7.5 lt / 1.9 gal | 7 lt / 1.8 gal | 4 bar / 58 psi | 3,35 kg / 7.3 lb |