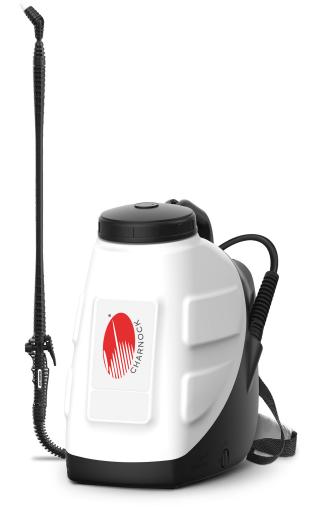

## **AIR CARE**

## Sanix Pro7.5

## **Cleaning and Disinfection Shoulder Pressure Sprayer**

- · Hose and lance handle integrated with the feeding valve
- Telescopic lance with adjustable nozzle MR 1,5 mm
- Battery pack 3,4 Ah Power supply for charging the battery
- Funnel with strainer Additional nozzle MR 1,0 mm and flat stream nozzle MF 3.0
- · Gaskets and silicone grease

Nozzle with jet regulation

Soft profiled strap

Anti-dust protection

Dosing valve lock

| Battery | Capacity         | Work           | Pressure       | Weight           |
|---------|------------------|----------------|----------------|------------------|
| Lithium | 7.5 lt / 1.9 gal | 7 lt / 1.8 gal | 4 bar / 58 psi | 3,35 kg / 7.3 lb |