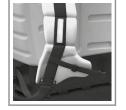

Nozzle with jet regulation

Soft profiled strap

Anti-dust protection

Dosing valve lock

| Battery | Capacity         | Work           | Pressure       | Weight           |
|---------|------------------|----------------|----------------|------------------|
| Lithium | 7.5 lt / 1.9 gal | 7 lt / 1.8 gal | 4 bar / 58 psi | 3,35 kg / 7.3 lb |