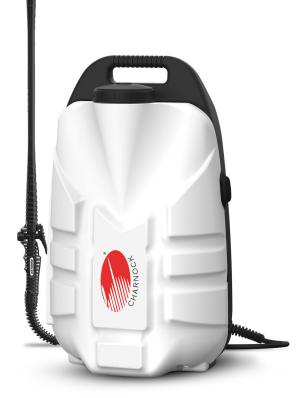

## **Cleaning and Disinfection Knapsack Pressure Sprayer**

- · Hose and lance handle integrated with the feeding valve
- Telescopic lance with adjustable nozzle MR 1,5 mm
- Battery pack 3,4 Ah Power supply for charging the battery
- Funnel with strainer Additional nozzle MR 1,0 mm and flat stream nozzle MF 3.0
- Gaskets and silicone grease

Nozzle with jet regulation

Anti-dust protection

Soft profiled strap

Dosing valve lock

Sanix Pro14

| Battery | Capacity        | Work            | Pressure       | Weight         |
|---------|-----------------|-----------------|----------------|----------------|
| Lithium | 14 lt / 3.7 gal | 12 lt / 3.1 gal | 4 bar / 58 psi | 6,8 kg / 15 lb |