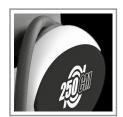

Nozzle with jet regulation

Three-layer reinforced hose

Operation battery status

Hose reel (250 cm)

| Battery | Capacity        | Work            | Pressure       | Weight         |
|---------|-----------------|-----------------|----------------|----------------|
| Lithium | 22 lt / 5.8 gal | 20 lt / 5.2 gal | 4 bar / 58 psi | 8,2 kg / 18 lb |