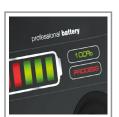

Nozzle with jet regulation

Three-layer reinforced hose

Operation battery status

Hose reel (250 cm)

| Battery | Capacity        | Work            | Pressure       | Weight         |
|---------|-----------------|-----------------|----------------|----------------|
| Lithium | 22 lt / 5.8 gal | 20 lt / 5.2 gal | 4 bar / 58 psi | 8,2 kg / 18 lb |