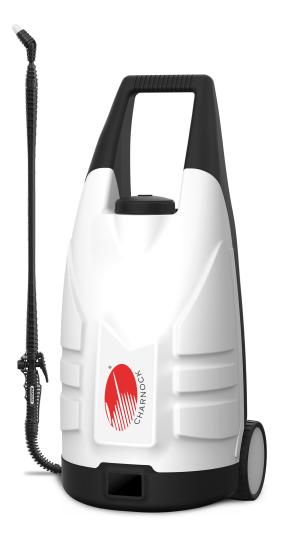

## **Cleaning and Disinfection Trolley Pressure Sprayer**

- Hose (250 cm) and lance handle integrated with the feeding valve
- Telescopic lance with adjustable nozzle MR 1,5 mm
- Battery pack 3,4 Ah Power supply for charging the battery
- Funnel with strainer Additional nozzle MR 1,0 mm and flat stream nozzle MF 3.0
- Gaskets and silicone grease

Nozzle with jet regulation

Three-layer reinforced hose

Operation battery status

Hose reel (250 cm)

| Battery | Capacity        | Work            | Pressure       | Weight         |
|---------|-----------------|-----------------|----------------|----------------|
| Lithium | 22 lt / 5.8 gal | 20 lt / 5.2 gal | 4 bar / 58 psi | 8,2 kg / 18 lb |