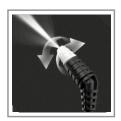

Nozzle with jet regulation

Three-layer reinforced hose

Operation battery status

Hose reel (250 cm)

| Battery | Capacity        | Work            | Pressure       | Weight         |
|---------|-----------------|-----------------|----------------|----------------|
| Lithium | 22 lt / 5.8 gal | 20 lt / 5.2 gal | 4 bar / 58 psi | 8,2 kg / 18 lb |