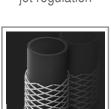

Nozzle with jet regulation

Three-layer reinforced hose

Operation battery status

Hose reel (250 cm)

| Battery | Capacity        | Work            | Pressure       | Weight         |
|---------|-----------------|-----------------|----------------|----------------|
| Lithium | 22 lt / 5.8 gal | 20 lt / 5.2 gal | 4 bar / 58 psi | 8,2 kg / 18 lb |