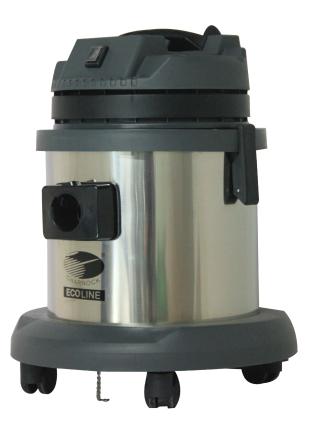

## Industrial Wet & Dry Vacuum Cleaners - CE 15

1-Motor Version

Standard Accessories CE 15

Technologically advanced industrial wet & dry vacuum systems that have been proven and tested across the world.

Robust construction with a virtually indestructible stainless steel body and low-noise, cooled turbine motors ensure long life. The range, with 1, 2 or 3 motors, offers high suction power and durability. The vacuum motors are designed to ensure consistent performance and life even under extensive usage. The accessories are designed to offer best cleaning results with little or no exhaustation to the operator.

CE 15

| Model No | Power  | No. of<br>Motors | Volts            | H20 for<br>Lift (mm) | Air flow<br>(ltrs/sec) | Capacity | Weight   | Size           |
|----------|--------|------------------|------------------|----------------------|------------------------|----------|----------|----------------|
| CE 15    | 1000 W | 1                | 220 - 240 / 50Hz | 1800                 | 48                     | 15 L     | 12.1 Kgs | 440x440x570 mm |