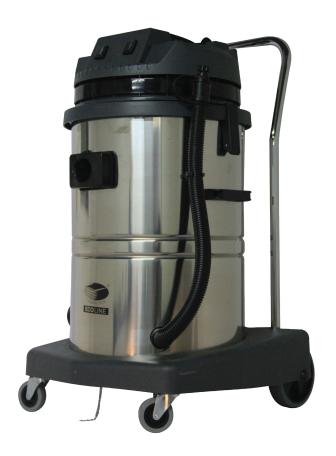

## Industrial Wet & Dry Vacuum Cleaners - CE 260

2-Motor Version

Standard Accessories

Technologically advanced industrial wet & dry vacuum systems that have been proven and tested across the world.

Robust construction with a virtually indestructible stainless steel body and low-noise, cooled turbine motors ensure long life. The range, with 1, 2 or 3 motors, offers high suction power and durability. The vacuum motors are designed to ensure consistent performance and life even under extensive usage. The accessories are designed to offer best cleaning results with little or no exhaustation to the operator.

CE 260

| Model No | Power  | No. of<br>Motors | Volts            | H20 for<br>Lift (mm) | Air flow<br>(ltrs/sec) | Capacity | Weight   | Size           |
|----------|--------|------------------|------------------|----------------------|------------------------|----------|----------|----------------|
| CE 260   | 2000 W | 2                | 220 - 240 / 50Hz | 2200                 | 106                    | 60 L     | 24.2 Kgs | 620x550x970 mm |