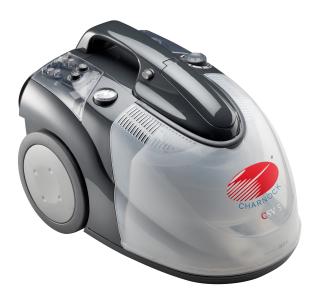

## Vacuum Steam Generator - CSV 5

With high efficiency suction and the electronic control, it is possible to set vacuum power on the gun and to vacuum steam melted with dirt.

## Features:

- ABS body
- Ready steam warning lamp
- Boiler 1,9 kW S.S. AISI 304
- Low level water lamp indicator
- Boiler is refilled continuously
- Washable filter
- Flex hose 2 m

- Recovery tank capacity 8 I
- Steam regulation
- Wheels suitable for use in food processing area
- ON/OFF main switch with indicator lamp
- ON/OFF boiler switch with indicator lamp
- Water filter
- Pressure gauge