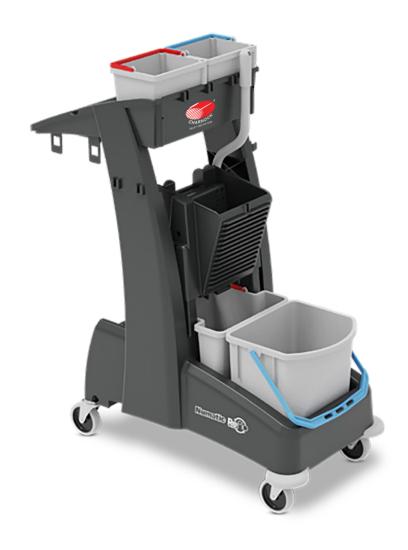

## **Compact Twin Mopping Trolley – MMT 1715**

Compact twin mopping trolley with fully accessible rear bucket feature, complete with vertical press.  $2 \times 5L$  buckets and top storage; ready for on the go cleaning.

## **Features:**

- Vertical Press Top Storage Tray 2 x 5L Buckets Large T-Slot Hook
- T-Slot Mopstick Clip.

| Model No. | Description                  | Clean Water Capacity | Dirty Water Capacity | Size                               |
|-----------|------------------------------|----------------------|----------------------|------------------------------------|
| MMT 1715  | Compact Twin Mopping Trolley | 17Lts                | 15Lts                | 480 x 940 x 1130 mm<br>(W x L x H) |