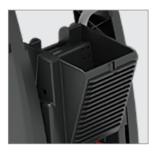

## **Compact Twin Mopping Trolley – MMT 1715**

Compact twin mopping trolley with fully accessible rear bucket feature, complete with vertical press.  $2 \times 5L$  buckets and top storage; ready for on the go cleaning.

## **Features:**

- Vertical Press Top Storage Tray 2 x 5L Buckets Large T-Slot Hook
- T-Slot Mopstick Clip.

| Model No. | Description                  | Clean Water Capacity | Dirty Water Capacity | Size                               |
|-----------|------------------------------|----------------------|----------------------|------------------------------------|
| MMT 1715  | Compact Twin Mopping Trolley | 17Lts                | 15Lts                | 480 x 940 x 1130 mm<br>(W x L x H) |