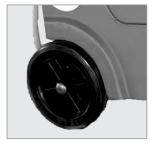

## Escalator Cleaner – CEWD 40

Ergonomic handle

Easy access to dirty water tank

Water spray nozzle

Large transit wheels

Dry Vacuum Cleaning mode picks up excess dirt. Wet low moisture deep scrubbing mode cleans escalator and moving walkways. The long brushes penetrate to the base of the escalator floor leaving your escalator dry sparkling clean.