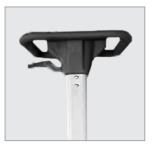

## Escalator Cleaner – CEWD 40

Ergonomic handle

Easy access to dirty water tank

Water spray nozzle

Large transit wheels

Dry Vacuum Cleaning mode picks up excess dirt. Wet low moisture deep scrubbing mode cleans escalator and moving walkways. The long brushes penetrate to the base of the escalator floor leaving your escalator dry sparkling clean.