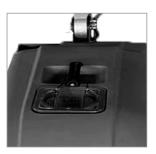

## Escalator Cleaner – CEWD 40

Ergonomic handle

Easy access to dirty water tank

Water spray nozzle

Large transit wheels

Dry Vacuum Cleaning mode picks up excess dirt. Wet low moisture deep scrubbing mode cleans escalator and moving walkways. The long brushes penetrate to the base of the escalator floor leaving your escalator dry sparkling clean.