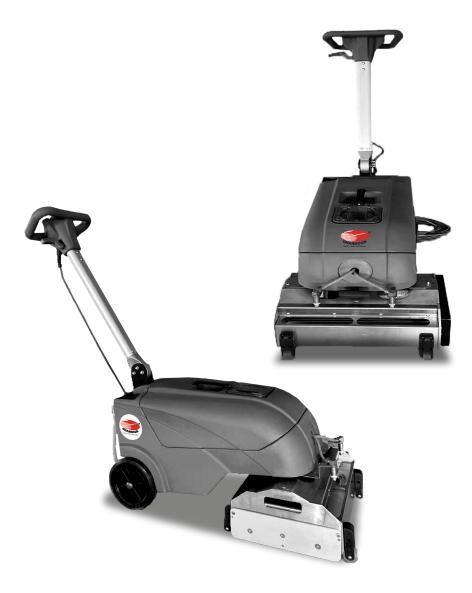

## Escalator Cleaner – CEWD 40

Ergonomic handle

Easy access to dirty water tank

Water spray nozzle

Large transit wheels

Dry Vacuum Cleaning mode picks up excess dirt. Wet low moisture deep scrubbing mode cleans escalator and moving walkways. The long brushes penetrate to the base of the escalator floor leaving your escalator dry sparkling clean.

The machine is extremely easy to transport between storage and escalators.

## Technical information

| Model No.         |                   | Description                      |                     | Voltage |                     | Power             |   | Cleaning Width                    | Brush Type      |
|-------------------|-------------------|----------------------------------|---------------------|---------|---------------------|-------------------|---|-----------------------------------|-----------------|
| CEWD 40           |                   | Wet and Dry<br>Escalator Cleaner |                     |         | 220-240 V           | 1200 W            |   | 400 mm                            | Roller Brush    |
| No. of<br>Brushes | Brush<br>Pressure |                                  | Fresh<br>Water Tank |         | Dirty<br>Water Tank | Machine<br>Weight | N | lachine Dimensions<br>(L x W x H) | Cable<br>Length |
| 2                 | 25 Kgs            |                                  | 10 Ltrs             |         | 10 Ltrs             | 30 Kgs            | 8 | 00 x 450 x 1100 mm                | 12 Meters       |