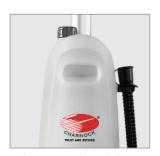

Auto cut off and dump hose for dirty water tank

Large wheels for easy movement

Compact dual brushes