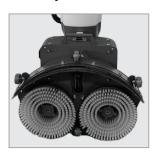

Auto cut off and dump hose for dirty water tank

Large wheels for easy movement

Compact dual brushes