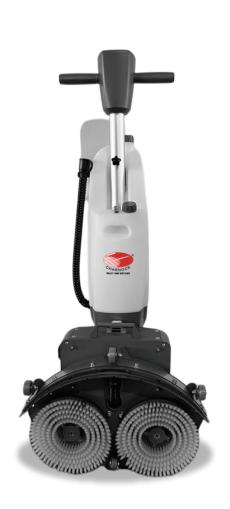

## Battery Operated Compact Scrubber Drier - C 4450

C 4450 Battery Operated Compact Scrubber Drier is a new unique user friendly machine which is easy to use and operate with a magical 360 degrees maneuverability. The vacuum motor is sensor driven and helps protect the motor. This machine is designed for easy storage when not in use. It is light weight yet provides very effective cleaning performance.

Machine can be easily operated by holding the handle and move it based on the area available. It is a machine which can be carried to various levels/floors since it is light weight yet effective.

**Control Panel** 

Auto cut off and dump hose for dirty water tank

Large wheels for easy movement

Compact dual brushes