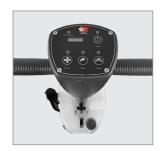

Machine can be easily operated by holding the handle and move it based on the area available. It is a machine which can be carried to various levels/floors since it is light weight yet effective.

**Control Panel** 