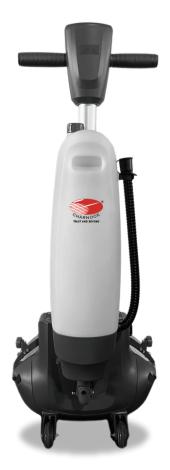

## Battery Operated Compact Scrubber Drier - C 4450

C 4450 Battery Operated Compact Scrubber Drier is a new unique user friendly machine which is easy to use and operate with a magical 360 degrees maneuverability. The vacuum motor is sensor driven and helps protect the motor. This machine is designed for easy storage when not in use. It is light weight yet provides very effective cleaning performance.

Machine can be easily operated by holding the handle and move it based on the area available. It is a machine which can be carried to various levels/floors since it is light weight yet effective.

**Control Panel** 