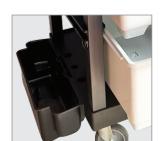

## Charnock convenience trolley - CCT 310

Weight Bearing Frame

**Optional Caddy** 

Smartly spaced drawers

Castors with brakes

Designed to offer maximum storage space with optimum manoeuvrability, Charnock Convenience trolley makes your team's work easier. The CCT 310 is pre equipped with easily detachable drawers making it absolutely ready to use for service.

## Advantages:

- Compact Design Easy to store and manoeuvre when space is at a premium.
- Heavy duty Castors with brakes Safe and Easy movement, even when fully loaded.
- Recycled ecoplastic Lightweight, yet heavy-duty design and eco friendly.
- Storage Configurations With 03 smartly spaced out drawers and optional tray providing ease in storage
- Smart colour Adding a niche to your ambience during service.