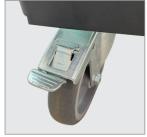

## Advantages:

- Compact Design Easy to store and manoeuvre when space is at a premium.
- Heavy duty Castors with brakes Safe and Easy movement, even when fully loaded.
- Recycled ecoplastic Lightweight, yet heavy-duty design and eco friendly.
- Storage Configurations With 03 smartly spaced out drawers and optional tray providing ease in storage
- Smart colour Adding a niche to your ambience during service.

## **Technical Specification**

| Model No. | Drawers | Trays           | Castors                        | Size               |
|-----------|---------|-----------------|--------------------------------|--------------------|
| CCT 310   | 3       | 1 tray optional | 4 x 100 mm castors with brakes | 460 x 510 x 920 mm |