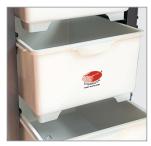

## Charnock convenience trolley - CCT 310

Weight Bearing Frame

**Optional Caddy** 

Smartly spaced drawers

Castors with brakes

Designed to offer maximum storage space with optimum manoeuvrability, Charnock Convenience trolley makes your team's work easier. The CCT 310 is pre equipped with easily detachable drawers making it absolutely ready to use for service.

## Advantages:

- Compact Design Easy to store and manoeuvre when space is at a premium.
- Heavy duty Castors with brakes Safe and Easy movement, even when fully loaded.
- Recycled ecoplastic Lightweight, yet heavy-duty design and eco friendly.
- Storage Configurations With 03 smartly spaced out drawers and optional tray providing ease in storage
- Smart colour Adding a niche to your ambience during service.