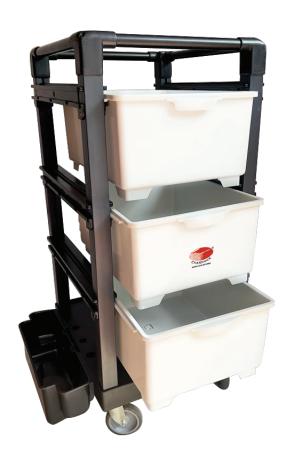

## Charnock convenience trolley - CCT 310

Weight Bearing Frame

**Optional Caddy** 

Smartly spaced drawers

Castors with brakes

Designed to offer maximum storage space with optimum manoeuvrability, Charnock Convenience trolley makes your team's work easier. The CCT 310 is pre equipped with easily detachable drawers making it absolutely ready to use for service.

## Advantages:

- Compact Design Easy to store and manoeuvre when space is at a premium.
- Heavy duty Castors with brakes Safe and Easy movement, even when fully loaded.
- Recycled ecoplastic Lightweight, yet heavy-duty design and eco friendly.
- Storage Configurations With 03 smartly spaced out drawers and optional tray providing ease in storage
- Smart colour Adding a niche to your ambience during service.

Main image of product shown is for illustration purpose only standard accessories may vary.