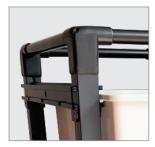

## Charnock convenience trolley - CCT 310

Weight Bearing Frame

**Optional Caddy** 

Smartly spaced drawers

Castors with brakes

Designed to offer maximum storage space with optimum manoeuvrability, Charnock Convenience trolley makes your team's work easier. The CCT 310 is pre equipped with easily detachable drawers making it absolutely ready to use for service.