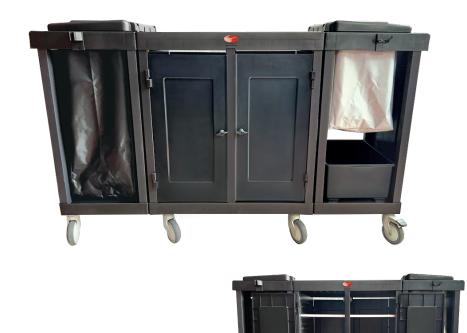

## Charnock Housekeeping Trolley - CHK 150

100 & 50 Ltrs of Bag

The Charnock Housekeeping Trolley is designed to provide a versatile Concept, facilitating the janitor to do multiple tasks simultaneously without wasting time searching for supplies.

## **Advantages**

- Hard Front Lockable Doors Safety of items that you carry during service.
- Large Heavy Duty Soft-ride Castors with brakes- Safe and easy movement, even when fully loaded.
- Recycled Ecoplastic

  Lightweight, yet heavy-duty design, and eco friendly
- Limitless Storage Configurations, with optional storage basket.
- 1x 100 Litre Linen Bags. 1x 50 Litre Linen Bag Large capacity for dirty linen storage.

## **Technical Specification**

| Model No | Bags                          | Trays                        | Castors                           | Size                 |
|----------|-------------------------------|------------------------------|-----------------------------------|----------------------|
| CHK 150  | 1 x 100 Ltrs &<br>1 x 50 Ltrs | 1 set of Trays -<br>optional | 6 x 100 mm Castors<br>with Brakes | 1880 x 600 x 1250 mm |