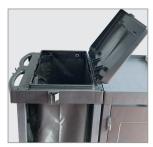

## Charnock Housekeeping Trolley - CHK 150



100 & 50 Ltrs of Bag

The Charnock Housekeeping Trolley is designed to provide a versatile Concept, facilitating the janitor to do multiple tasks simultaneously without wasting time searching for supplies.

The CHK 150 model with its numerous features can be adapted to suit specific needs. Although all hotels are different, big or small; one thing is constant and that is the need to provide an excellent environment for their valued customers.

## **Advantages**

- Hard Front Lockable Doors Safety of items that you carry during service.
- Large Heavy Duty Soft-ride Castors with brakes- Safe and easy movement, even when fully loaded.
- Recycled Ecoplastic

  Lightweight, yet heavy-duty design, and eco friendly
- Limitless Storage Configurations, with optional storage basket.
- 1x 100 Litre