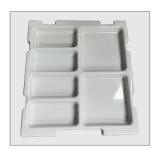

cilitating the janitor to do multiple tasks simultaneously without wasting time searching for supplies.

The CHK 150 model with its numerous features can be adapted to suit specific needs. Although all hotels are different, big or small; one thing is constant and that is the need to provide an excellent environment for their valued customers.

## **Advantages**

- Hard Front Lockable Doors Safety of items that you carry during service.
- Large Heavy Duty Soft-ride Castors with brakes- Safe and easy movement, even when fully loaded.
- Recycled Ecoplastic

  Lightweight, yet heavy-duty design, and eco friendly
- Limitless Storage Configurations, with optional storage basket.
- 1x 100 Litre Linen Bags. 1x 50 Litre Linen Bag Large capacity for dirty linen storage.



**Smart Storage Space** 



**Optional Set of Trays** 



Castors with Brakes



## **Technical Specification**

| Model No | Bags                          | Trays                        | Castors                           | Size                 |
|----------|-------------------------------|------------------------------|-----------------------------------|----------------------|
| CHK 150  | 1 x 100 Ltrs &<br>1 x 50 Ltrs | 1 set of Trays -<br>optional | 6 x 100 mm Castors<br>with Brakes | 1880 x 600 x 1250 mm |