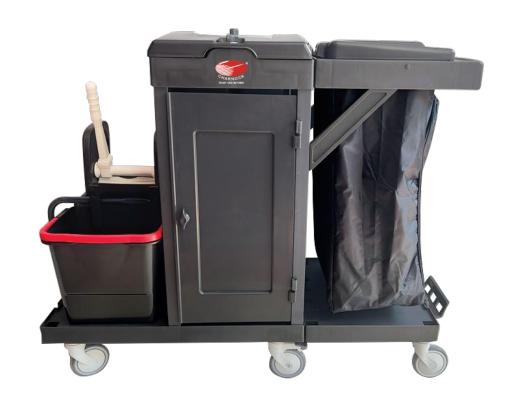

## Charnock Janitor Trolley - CJT 4125

**Vertical Wringer Press** 

A thorough cleaning program can require a lot of supplies, and the best way to transport those supplies to wherever they are needed is with the help of the Charnock Janitor Trolley. The CJT 4125 presents two compact trolley options, both with waste facilities, additional pails and onboard mopping systems.

The CJT 4125 offers greater onboard storage for the cleaning essentials providing the right mop for the right cleaning task.

- 100 Litre Waste Capacity Provides excellent capacity for normal waste collection and disposal. Folds down for compact storage. Hard Front Lockable magnetic Doors – Safety of items that you carry during service.
- Recycled Ecoplastic Lightweight, yet heavy-duty design, and eco friendly.
- Non Marking Castors: Easy to manouevre during cleaning operation.
- Pails: Four pails to store a wide variety of cleaning items

## **Technical Specification**

| Model No. | Pails      | Castors                           | Waste<br>Bag | Storage<br>Slot                 | Mop<br>Wringer | Size                 |
|-----------|------------|-----------------------------------|--------------|---------------------------------|----------------|----------------------|
| CJT 4125  | 4 x 6 Ltrs | 4 x 100 mm<br>Castors with Brakes | 100 L        | 3 Drawers with<br>Magnetic Door | 25+25 Ltrs     | 1380 x 600 x 1120 mm |