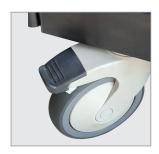

The CJT 4125 offers greater onboard storage for the cleaning essentials providing the right mop for the right cleaning task.

- 100 Litre Waste Capacity Provides excellent capacity for normal waste collection and disposal. Folds down for compact storage. Hard Front Lockable magnetic Doors – Safety of items that you carry during service.
- Recycled Ecoplastic Lightweight, yet heavy-duty design, and eco friendly.
- Non Marking Castors: Easy to manouevre during cleaning operation.
- Pails: Four pails to store a wide variety of cleaning items

Magnetic Door

Storage Slot

Castors with Brakes