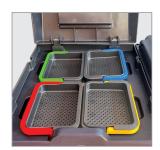

The CJT 4125 offers greater onboard storage for the cleaning essentials providing the right mop for the right cleaning task.

- 100 Litre Waste Capacity Provides excellent capacity for normal waste collection and disposal. Folds down for compact storage. Hard Front Lockable magnetic Doors – Safety of items that you carry during service.
- Recycled Ecoplastic Lightweight, yet heavy-duty design, and eco friendly.
- Non Marking Castors: Easy to manouevre during cleaning operation.
- Pails: Four pails to store a wide variety of cleaning items

## **Technical Specification**

| Model No. | Pails      | Castors                           | Waste<br>Bag | Storage<br>Slot                 | Mop<br>Wringer | Size                 |
|-----------|------------|-----------------------------------|--------------|---------------------------------|----------------|----------------------|
| CJT 4125  | 4 x 6 Ltrs | 4 x 100 mm<br>Castors with Brakes | 100 L        | 3 Drawers with<br>Magnetic Door | 25+25 Ltrs     | 1380 x 600 x 1120 mm |