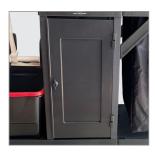

The CJT 4125 offers greater onboard storage for the cleaning essentials providing the right mop for the right cleaning task.

- 100 Litre Waste Capacity Provides excellent capacity for normal waste collection and disposal. Folds down for compact storage. Hard Front Lockable magnetic Doors – Safety of items that you carry during service.
- Recycled Ecoplastic Lightweight, yet heavy-duty design, and eco friendly.
- Non Marking Castors: Easy to manouevre during cleaning operation.
- Pails: Four pails to store a wide variety of cleaning items

Magnetic Door

Storage Slot

Castors with Brakes