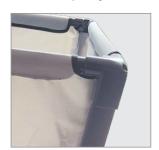

## Charnock Laundry Trolley - CLT 300



Washable 300 Kgs Capacity

The Charnock Laundry trolley is used to transfer soiled linen to your laundries with ease.

The trolley carries load upto 300 kg and comes with a sturdy frame and non marking castor's with brakes that makes it easy to manoeuvre the linen load easily



Sturdy Wieght Bearing Frame



Castors with Brakes



## **Technical Specification**

| Model No. | Bags                     | Castors                        | Size               |
|-----------|--------------------------|--------------------------------|--------------------|
| CLT 300   | 1 bag = 300 kgs capacity | 4 x 100 mm Castors with Brakes | 850 x 510 x 950 mm |