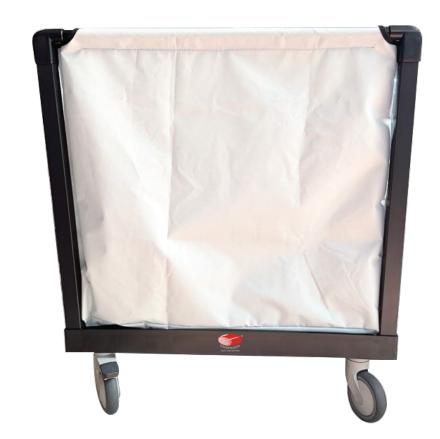

## Charnock Laundry Trolley - CLT 300

Washable 300 Kgs Capacity

The Charnock Laundry trolley is used to transfer soiled linen to your laundries with ease.

The trolley carries load upto 300 kg and comes with a sturdy frame and non marking castor's with brakes that makes it easy to manoeuvre the linen load easily