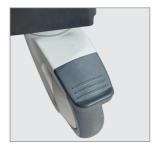

## Charnock Laundry Trolley - CLT 300



Washable 300 Kgs Capacity

The Charnock Laundry trolley is used to transfer soiled linen to your laundries with ease.

The trolley carries load upto 300 kg and comes with a sturdy frame and non marking castor's with brakes that makes it easy to manoeuvre the linen load easily



Sturdy Wieght Bearing Frame



Castors with Brakes



## **Technical Specification**

| Model No. | Bags                     | Castors                        | Size               |
|-----------|--------------------------|--------------------------------|--------------------|
| CLT 300   | 1 bag = 300 kgs capacity | 4 x 100 mm Castors with Brakes | 850 x 510 x 950 mm |