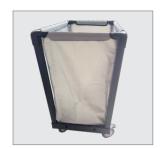

## Charnock Laundry Trolley - CLT 300

Washable 300 Kgs Capacity

The Charnock Laundry trolley is used to transfer soiled linen to your laundries with ease.

The trolley carries load upto 300 kg and comes with a sturdy frame and non marking castor's with brakes that makes it easy to manoeuvre the linen load easily